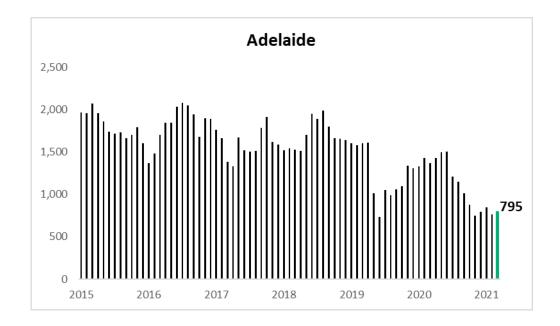

#### Units

Sydney, Melbourne and Adelaide have reported sharp declines In unit approvals over the year ending March 2021 compared to the previous year, down by 16.8%, 31.6%

and 41.9% respectively. Brisbane and Perth however have recorded annual Increases In unit approvals - higher by 4.5% and 14.1% respectively.

Adelaide reported the highest average per unit building cost per approval of \$427,778 over March 2021 followed by Melbourne \$383,752, Sydney \$380,001 and Brisbane \$317,961.

| Units                               | Sydney    | Melbourne | Brisbane  | Adelaide  | Perth |
|-------------------------------------|-----------|-----------|-----------|-----------|-------|
| Mar-21                              | 1784      | 1405      | 672       | 36        | 0     |
| Previous Month                      | 1247      | 197       | 142       | 34        | 285   |
| This Year to Date v. Same Last Year | -9.5%     | -56.5%    | 72.8%     | 1.2%      | 42.8% |
| Full Year to Date v. Same Last Year | -16.8%    | -31.6%    | 4.5%      | -41.9%    | 14.1% |
| Average Cost per Approval           | \$380,001 | \$383,752 | \$317,961 | \$427,778 |       |

## New Unit and Townhouse Building Approvals (ABS March 2021)

5-Year Series, ABS Building Approvals, Private Sector UNITS - Rolling Monthly Annual