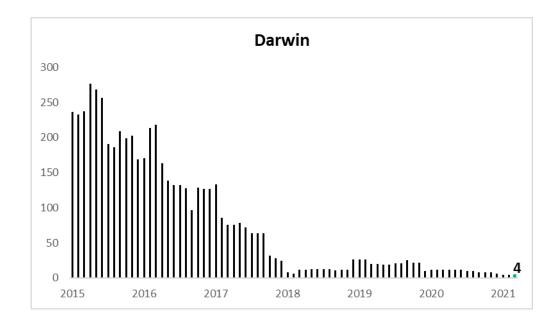

## New Unit and Townhouse Building Approvals (ABS March 2021)

5-Year Series, ABS Building Approvals, Private Sector UNITS - Rolling Monthly Annual