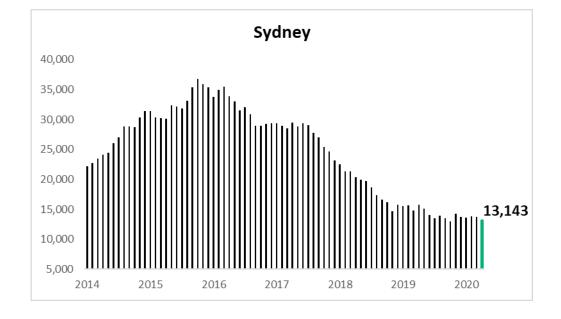

#### Units

Sydney, Melbourne and Adelaide have reported sharp declines In unit approvals over the year ending March 2021 compared to the previous year, down by 16.8%, 31.6%

and 41.9% respectively. Brisbane and Perth however have recorded annual Increases In unit approvals - higher by 4.5% and 14.1% respectively.

## New Unit and Townhouse Building Approvals (ABS March 2021)

5-Year Series, ABS Building Approvals, Private Sector UNITS - Rolling Monthly Annual