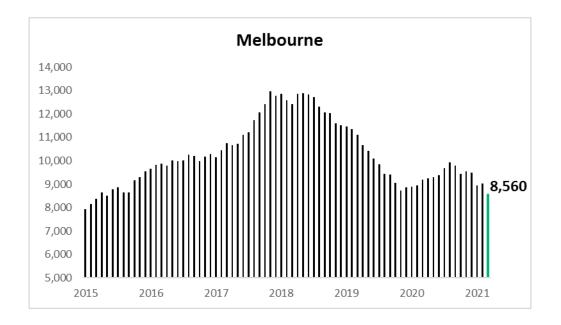

#### Units

Sydney, Melbourne and Adelaide have reported sharp declines In unit approvals over the year ending March 2021 compared to the previous year, down by 16.8%, 31.6%

and 41.9% respectively. Brisbane and Perth however have recorded annual Increases In unit approvals - higher by 4.5% and 14.1% respectively.

Adelaide reported the highest average per unit building cost per approval of \$427,778 over March 2021 followed by Melbourne \$383,752, Sydney \$380,001 and Brisbane \$317,961.

| Units                               | Sydney    | Melbourne | Brisbane  | Adelaide  | Perth |
|-------------------------------------|-----------|-----------|-----------|-----------|-------|
| Mar-21                              | 1784      | 1405      | 672       | 36        | 0     |
| Previous Month                      | 1247      | 197       | 142       | 34        | 285   |
| This Year to Date v. Same Last Year | -9.5%     | -56.5%    | 72.8%     | 1.2%      | 42.8% |
| Full Year to Date v. Same Last Year | -16.8%    | -31.6%    | 4.5%      | -41.9%    | 14.1% |
| Average Cost per Approval           | \$380,001 | \$383,752 | \$317,961 | \$427,778 |       |