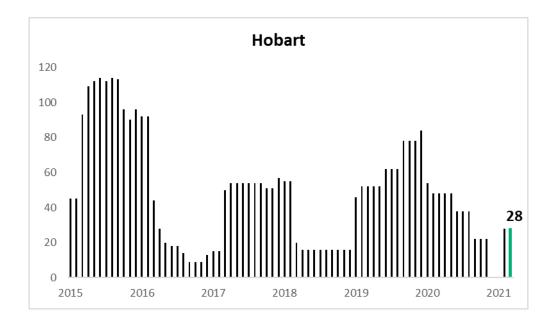

## New Unit and Townhouse Building Approvals (ABS March 2021)

5-Year Series, ABS Building Approvals, Private Sector UNITS - Rolling Monthly Annual