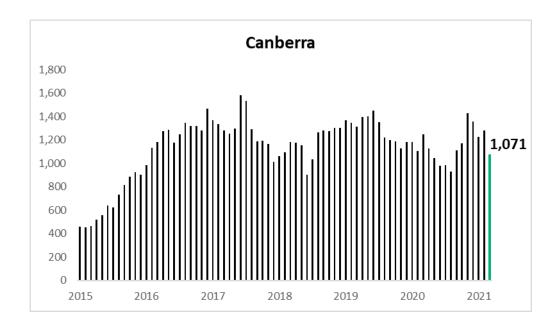

## New Unit and Townhouse Building Approvals (ABS March 2021)

5-Year Series, ABS Building Approvals, Private Sector UNITS - Rolling Monthly Annual