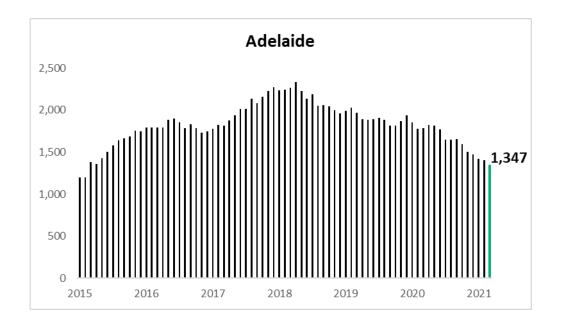

#### Units

Sydney, Melbourne and Adelaide have reported sharp declines In unit approvals over the year ending March 2021 compared to the previous year, down by 16.8%, 31.6%

and 41.9% respectively. Brisbane and Perth however have recorded annual Increases In unit approvals - higher by 4.5% and 14.1% respectively.

Adelaide reported the highest average per unit building cost per approval of \$427,778 over March 2021 followed by Melbourne \$383,752, Sydney \$380,001 and Brisbane \$317,961.

| Units                               | Sydney    | Melbourne | Brisbane  | Adelaide  | Perth |
|-------------------------------------|-----------|-----------|-----------|-----------|-------|
| Mar-21                              | 1784      | 1405      | 672       | 36        | 0     |
| Previous Month                      | 1247      | 197       | 142       | 34        | 285   |
| This Year to Date v. Same Last Year | -9.5%     | -56.5%    | 72.8%     | 1.2%      | 42.8% |
| Full Year to Date v. Same Last Year | -16.8%    | -31.6%    | 4.5%      | -41.9%    | 14.1% |
| Average Cost per Approval           | \$380,001 | \$383,752 | \$317,961 | \$427,778 |       |