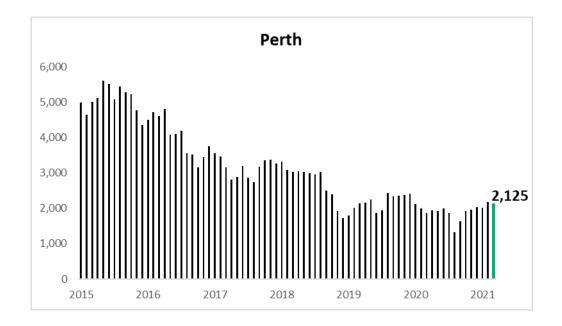

#### Units

Sydney, Melbourne and Adelaide have reported sharp declines In unit approvals over the year ending March 2021 compared to the previous year, down by 16.8%, 31.6%

and 41.9% respectively. Brisbane and Perth however have recorded annual Increases In unit approvals - higher by 4.5% and 14.1% respectively.

Adelaide reported the highest average per unit building cost per approval of \$427,778 over March 2021 followed by Melbourne \$383,752, Sydney \$380,001 and Brisbane \$317,961.

| Units                               | Sydney    | Melbourne | Brisbane  | Adelaide  | Perth |
|-------------------------------------|-----------|-----------|-----------|-----------|-------|
| Mar-21                              | 1784      | 1405      | 672       | 36        | 0     |
| Previous Month                      | 1247      | 197       | 142       | 34        | 285   |
| This Year to Date v. Same Last Year | -9.5%     | -56.5%    | 72.8%     | 1.2%      | 42.8% |
| Full Year to Date v. Same Last Year | -16.8%    | -31.6%    | 4.5%      | -41.9%    | 14.1% |
| Average Cost per Approval           | \$380,001 | \$383,752 | \$317,961 | \$427,778 |       |

## New Unit and Townhouse Building Approvals (ABS March 2021)

5-Year Series, ABS Building Approvals, Private Sector UNITS - Rolling Monthly Annual