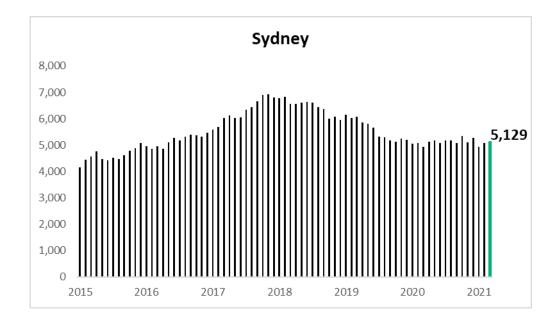

#### Units

Sydney, Melbourne and Adelaide have reported sharp declines In unit approvals over the year ending March 2021 compared to the previous year, down by 16.8%, 31.6%

and 41.9% respectively. Brisbane and Perth however have recorded annual Increases In unit approvals - higher by 4.5% and 14.1% respectively.

Adelaide reported the highest average per unit building cost per approval of \$427,778 over March 2021 followed by Melbourne \$383,752, Sydney \$380,001 and Brisbane \$317,961.

| Units                               | Sydney    | Melbourne | Brisbane  | Adelaide  | Perth |
|-------------------------------------|-----------|-----------|-----------|-----------|-------|
| Mar-21                              | 1784      | 1405      | 672       | 36        | 0     |
| Previous Month                      | 1247      | 197       | 142       | 34        | 285   |
| This Year to Date v. Same Last Year | -9.5%     | -56.5%    | 72.8%     | 1.2%      | 42.8% |
| Full Year to Date v. Same Last Year | -16.8%    | -31.6%    | 4.5%      | -41.9%    | 14.1% |
| Average Cost per Approval           | \$380,001 | \$383,752 | \$317,961 | \$427,778 |       |