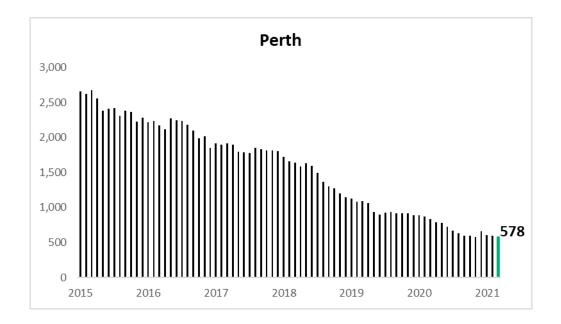

#### Units

Sydney, Melbourne and Adelaide have reported sharp declines In unit approvals over the year ending March 2021 compared to the previous year, down by 16.8%, 31.6%

and 41.9% respectively. Brisbane and Perth however have recorded annual Increases In unit approvals - higher by 4.5% and 14.1% respectively.

Adelaide reported the highest average per unit building cost per approval of \$427,778 over March 2021 followed by Melbourne \$383,752, Sydney \$380,001 and Brisbane \$317,961.

| Units                               | Sydney    | Melbourne | Brisbane  | Adelaide  | Perth |
|-------------------------------------|-----------|-----------|-----------|-----------|-------|
| Mar-21                              | 1784      | 1405      | 672       | 36        | 0     |
| Previous Month                      | 1247      | 197       | 142       | 34        | 285   |
| This Year to Date v. Same Last Year | -9.5%     | -56.5%    | 72.8%     | 1.2%      | 42.8% |
| Full Year to Date v. Same Last Year | -16.8%    | -31.6%    | 4.5%      | -41.9%    | 14.1% |
| Average Cost per Approval           | \$380,001 | \$383,752 | \$317,961 | \$427,778 |       |