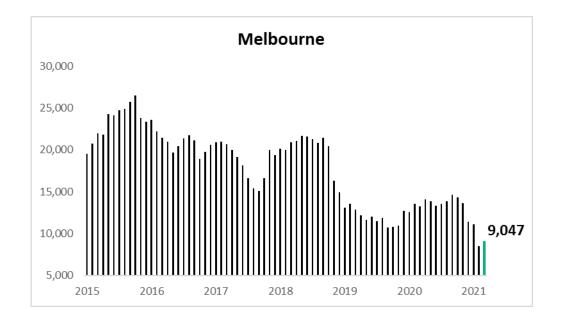

#### Units

Sydney, Melbourne and Adelaide have reported sharp declines In unit approvals over the year ending March 2021 compared to the previous year, down by 16.8%, 31.6%

and 41.9% respectively. Brisbane and Perth however have recorded annual Increases In unit approvals - higher by 4.5% and 14.1% respectively.

## New Unit and Townhouse Building Approvals (ABS March 2021)

5-Year Series, ABS Building Approvals, Private Sector UNITS - Rolling Monthly Annual