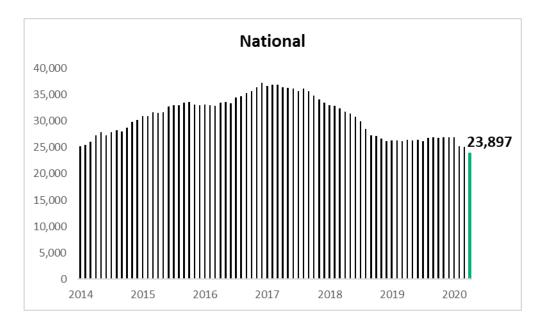

The trend for total national ABS higher-density dwelling building approvals continues to decline, down by 5.1% over the first three months of this year compared to the same period in 2020.

Although annual levels remain at their lowest since 2012, the declining trend has improved marginally over the past month reflecting Increased apartment development activity In Brisbane, Perth and Canberra.

Nationally, 8005 higher-density dwellings were approved for building over March which was the highest monthly total since July 2018. Capital city higher-density building approvals accounted for 39.5% of all dwelling approvals over the month which, although an Increase over the previous month's result, remained well below the 48.4% market share recorded over March 2020