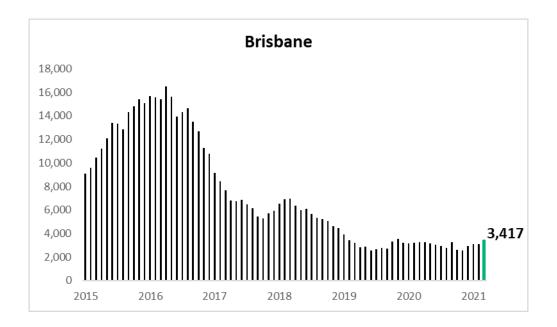

#### Units

Sydney, Melbourne and Adelaide have reported sharp declines In unit approvals over the year ending March 2021 compared to the previous year, down by 16.8%, 31.6%

and 41.9% respectively. Brisbane and Perth however have recorded annual Increases In unit approvals - higher by 4.5% and 14.1% respectively.

Adelaide reported the highest average per unit building cost per approval of \$427,778 over March 2021 followed by Melbourne \$383,752, Sydney \$380,001 and Brisbane \$317,961.

| Units                               | Sydney    | Melbourne | Brisbane  | Adelaide  | Perth |
|-------------------------------------|-----------|-----------|-----------|-----------|-------|
| Mar-21                              | 1784      | 1405      | 672       | 36        | 0     |
| Previous Month                      | 1247      | 197       | 142       | 34        | 285   |
| This Year to Date v. Same Last Year | -9.5%     | -56.5%    | 72.8%     | 1.2%      | 42.8% |
| Full Year to Date v. Same Last Year | -16.8%    | -31.6%    | 4.5%      | -41.9%    | 14.1% |
| Average Cost per Approval           | \$380,001 | \$383,752 | \$317,961 | \$427,778 |       |

## New Unit and Townhouse Building Approvals (ABS March 2021)

5-Year Series, ABS Building Approvals, Private Sector UNITS - Rolling Monthly Annual