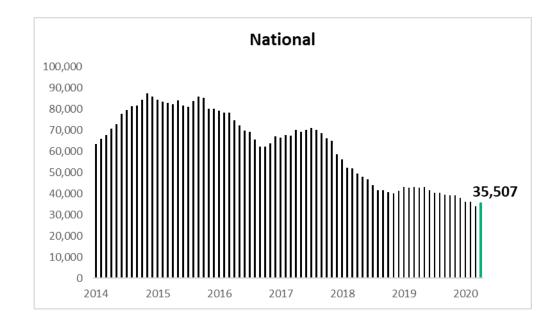

The trend for total national ABS higher-density dwelling building approvals continues to decline, down by 5.1% over the first three months of this year compared to the same period in 2020.

Although annual levels remain at their lowest since 2012, the declining trend has improved marginally over the past month reflecting Increased apartment development activity In Brisbane, Perth and Canberra.

Nationally, 8005 higher-density dwellings were approved for building over March which was the highest monthly total since July 2018. Capital city higher-density building approvals accounted for 39.5% of all dwelling approvals over the month which, although an Increase over the previous month's result, remained well below the 48.4% market share recorded over March 2020

## New Unit and Townhouse Building Approvals (ABS March 2021)

5-Year Series, ABS Building Approvals, Private Sector UNITS - Rolling Monthly Annual