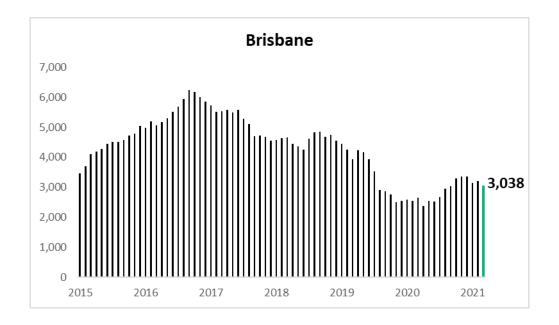

#### Units

Sydney, Melbourne and Adelaide have reported sharp declines In unit approvals over the year ending March 2021 compared to the previous year, down by 16.8%, 31.6%

and 41.9% respectively. Brisbane and Perth however have recorded annual Increases In unit approvals - higher by 4.5% and 14.1% respectively.

Adelaide reported the highest average per unit building cost per approval of \$427,778 over March 2021 followed by Melbourne \$383,752, Sydney \$380,001 and Brisbane \$317,961.

| Units                               | Sydney    | Melbourne | Brisbane  | Adelaide  | Perth |
|-------------------------------------|-----------|-----------|-----------|-----------|-------|
| Mar-21                              | 1784      | 1405      | 672       | 36        | 0     |
| Previous Month                      | 1247      | 197       | 142       | 34        | 285   |
| This Year to Date v. Same Last Year | -9.5%     | -56.5%    | 72.8%     | 1.2%      | 42.8% |
| Full Year to Date v. Same Last Year | -16.8%    | -31.6%    | 4.5%      | -41.9%    | 14.1% |
| Average Cost per Approval           | \$380,001 | \$383,752 | \$317,961 | \$427,778 |       |