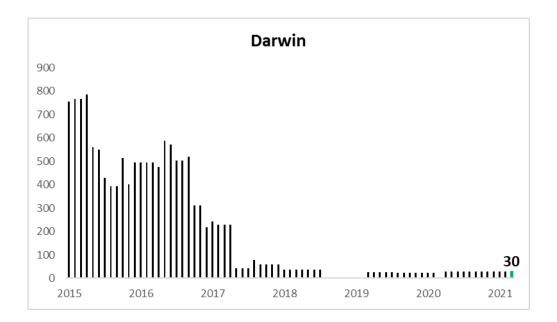

The top performing Local Government Area nationally for unit building approvals over the year ending March 2021 was Brisbane City with 3,043 followed by Canberra with 2,836, Gold Coast 2,008, Sydney City 1,882 and Melbourne City 1,733.

| Units                  |           |
|------------------------|-----------|
| Year Ending March 2021 | Approvals |
| Brisbane (QLD)         | 3,043     |
| Canberra (ACT)         | 2,836     |
| Gold Coast (QLD)       | 2,008     |
| Sydney (NSW)           | 1,882     |
| Melbourne (VIC)        | 1,733     |
| Dubbo Regional (NSW)   | 1,620     |
| Blacktown (NSW)        | 1,413     |
| Port Phillip (VIC)     | 1,159     |
| The Hills Shire (NSW   | 1,016     |
| Yarra (VIC)            | 974       |