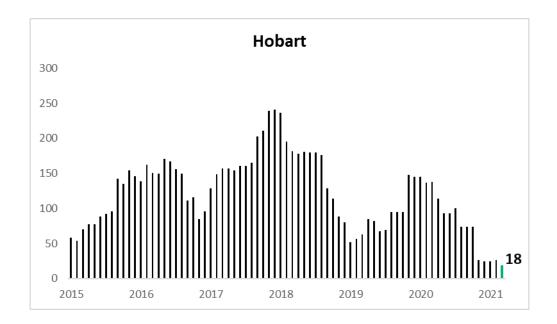

## New Unit and Townhouse Building Approvals (ABS March 2021)

5-Year Series, ABS Building Approvals, Private Sector UNITS - Rolling Monthly Annual