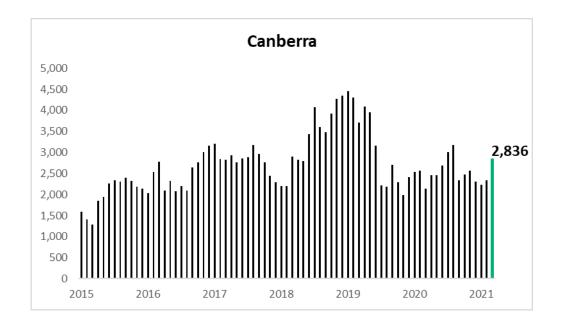

The top performing Local Government Area nationally for unit building approvals over the year ending March 2021 was Brisbane City with 3,043 followed by Canberra with 2,836, Gold Coast 2,008, Sydney City 1,882 and Melbourne City 1,733.

| Units                  |           |
|------------------------|-----------|
| Year Ending March 2021 | Approvals |
| Brisbane (QLD)         | 3,043     |
| Canberra (ACT)         | 2,836     |
| Gold Coast (QLD)       | 2,008     |
| Sydney (NSW)           | 1,882     |
| Melbourne (VIC)        | 1,733     |
| Dubbo Regional (NSW)   | 1,620     |
| Blacktown (NSW)        | 1,413     |
| Port Phillip (VIC)     | 1,159     |
| The Hills Shire (NSW   | 1,016     |
| Yarra (VIC)            | 974       |