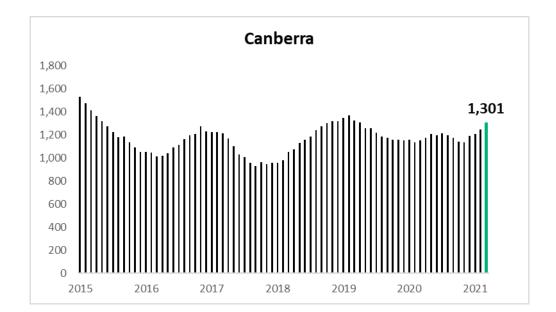

#### New House Building Approvals (ABS March 2021)

5-Year Series, ABS Building Approvals Private Sector New Houses - Rolling Monthly Annual