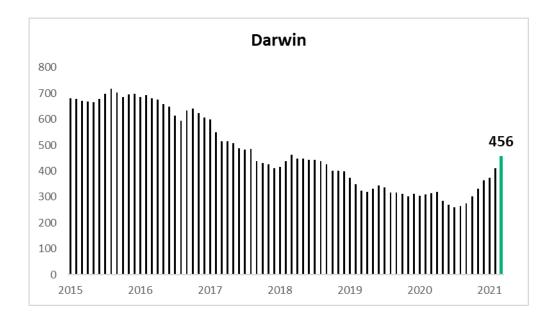

#### New House Building Approvals (ABS March 2021)

5-Year Series, ABS Building Approvals Private Sector New Houses - Rolling Monthly Annual