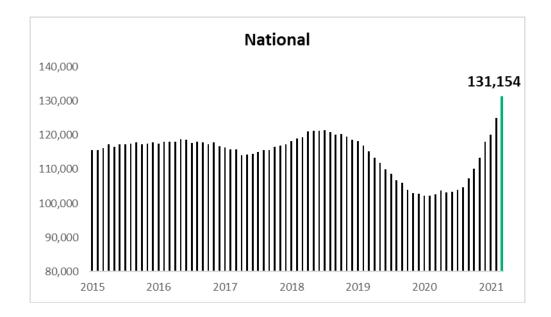

#### New House Building Approvals (ABS March 2021)

5-Year Series, ABS Building Approvals Private Sector New Houses - Rolling Monthly Annual

Private sector house building approvals reached a new record high over March of 15,317 which was a remarkable 11.8% higher than the previous record set In February and 45.6% higher over the three months of this year compared to the same period In 2020.

The recent unprecedented Increase In house building approvals Is clearly a positive for a post-covid economic revival, contributing to continued strong jobs growth and placing downward pressure on unemployment.