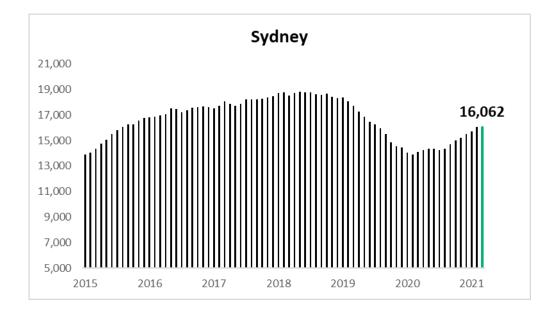

House building approvals In Perth remained second only to Melbourne over the month and continue to widen the gap to Sydney and Brisbane.

Sydney reported the top average building cost per house approval of \$392,319 over March 2021 followed by Melbourne \$346,136, Brisbane \$297,944, Perth \$280,561 and Adelaide \$260,431.

| HOUSES                              | Sydney    | Melbourne | Brisbane  | Adelaide  | Perth     |
|-------------------------------------|-----------|-----------|-----------|-----------|-----------|
| Mar-21                              | 1512      | 3122      | 1562      | 1072      | 2221      |
| Previous Month                      | 1404      | 2662      | 1421      | 933       | 1900      |
| This Year to Date v. Same Last Year | 17.3%     | 11.5%     | 23.6%     | 55.6%     | 117.9%    |
| Full Year to Date v. Same Last Year | 13.8%     | 13.4%     | 17.5%     | 19.3%     | 52.7%     |
| Average Cost per Approval           | \$392,319 | \$346,136 | \$297,944 | \$260,431 | \$280,561 |