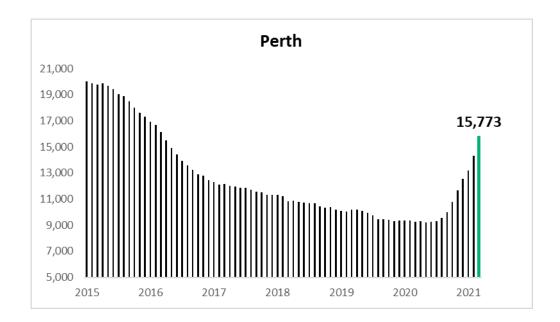

#### **Market Insights**

All capital cities continue to report soaring building approvals for houses with monthly growth levels continuing to rise across-the-board.

Perth however remains clearly the top performer with house building approvals up by 117.9% over the first three months of this year compared to the same period in 2020.

House building approvals In Perth remained second only to Melbourne over the month and continue to widen the gap to Sydney and Brisbane.

Sydney reported the top average building cost per house approval of \$392,319 over March 2021 followed by Melbourne \$346,136, Brisbane \$297,944, Perth \$280,561 and Adelaide \$260,431.

| HOUSES                              | Sydney    | Melbourne | Brisbane  | Adelaide  | Perth     |
|-------------------------------------|-----------|-----------|-----------|-----------|-----------|
| Mar-21                              | 1512      | 3122      | 1562      | 1072      | 2221      |
| Previous Month                      | 1404      | 2662      | 1421      | 933       | 1900      |
| This Year to Date v. Same Last Year | 17.3%     | 11.5%     | 23.6%     | 55.6%     | 117.9%    |
| Full Year to Date v. Same Last Year | 13.8%     | 13.4%     | 17.5%     | 19.3%     | 52.7%     |
| Average Cost per Approval           | \$392,319 | \$346,136 | \$297,944 | \$260,431 | \$280,561 |