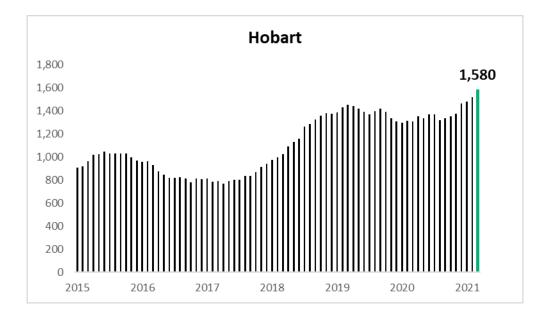

#### New House Building Approvals (ABS March 2021)

5-Year Series, ABS Building Approvals Private Sector New Houses - Rolling Monthly Annual