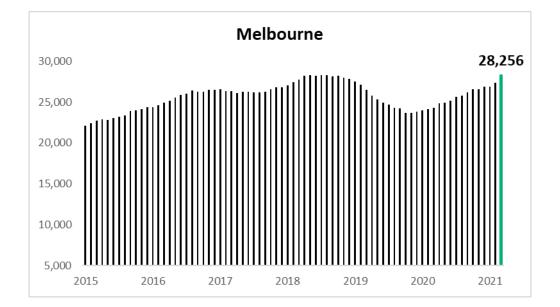

House building approvals In Perth remained second only to Melbourne over the month and continue to widen the gap to Sydney and Brisbane.

Sydney reported the top average building cost per house approval of \$392,319 over March 2021 followed by Melbourne \$346,136, Brisbane \$297,944, Perth \$280,561 and Adelaide \$260,431.

| HOUSES                              | Sydney    | Melbourne | Brisbane  | Adelaide  | Perth     |
|-------------------------------------|-----------|-----------|-----------|-----------|-----------|
| Mar-21                              | 1512      | 3122      | 1562      | 1072      | 2221      |
| Previous Month                      | 1404      | 2662      | 1421      | 933       | 1900      |
| This Year to Date v. Same Last Year | 17.3%     | 11.5%     | 23.6%     | 55.6%     | 117.9%    |
| Full Year to Date v. Same Last Year | 13.8%     | 13.4%     | 17.5%     | 19.3%     | 52.7%     |
| Average Cost per Approval           | \$392,319 | \$346,136 | \$297,944 | \$260,431 | \$280,561 |