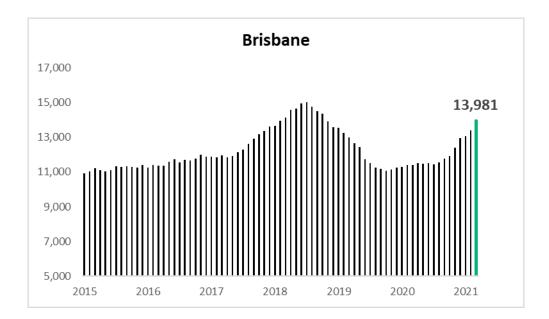

House building approvals In Perth remained second only to Melbourne over the month and continue to widen the gap to Sydney and Brisbane.

Sydney reported the top average building cost per house approval of \$392,319 over March 2021 followed by Melbourne \$346,136, Brisbane \$297,944, Perth \$280,561 and Adelaide \$260,431.

| HOUSES                              | Sydney    | Melbourne | Brisbane  | Adelaide  | Perth     |
|-------------------------------------|-----------|-----------|-----------|-----------|-----------|
| Mar-21                              | 1512      | 3122      | 1562      | 1072      | 2221      |
| Previous Month                      | 1404      | 2662      | 1421      | 933       | 1900      |
| This Year to Date v. Same Last Year | 17.3%     | 11.5%     | 23.6%     | 55.6%     | 117.9%    |
| Full Year to Date v. Same Last Year | 13.8%     | 13.4%     | 17.5%     | 19.3%     | 52.7%     |
| Average Cost per Approval           | \$392,319 | \$346,136 | \$297,944 | \$260,431 | \$280,561 |