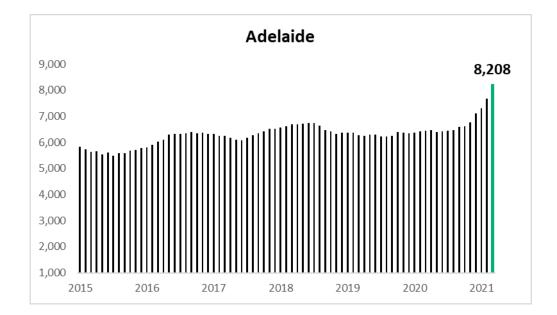

#### **Market Insights**

All capital cities continue to report soaring building approvals for houses with monthly growth levels continuing to rise across-the-board.

Perth however remains clearly the top performer with house building approvals up by 117.9% over the first three months of this year compared to the same period in 2020.

House building approvals In Perth remained second only to Melbourne over the month and continue to widen the gap to Sydney and Brisbane.

Sydney reported the top average building cost per house approval of \$392,319 over March 2021 followed by Melbourne \$346,136, Brisbane \$297,944, Perth \$280,561 and Adelaide \$260,431.

| HOUSES                              | Sydney    | Melbourne | Brisbane  | Adelaide  | Perth     |
|-------------------------------------|-----------|-----------|-----------|-----------|-----------|
| Mar-21                              | 1512      | 3122      | 1562      | 1072      | 2221      |
| Previous Month                      | 1404      | 2662      | 1421      | 933       | 1900      |
| This Year to Date v. Same Last Year | 17.3%     | 11.5%     | 23.6%     | 55.6%     | 117.9%    |
| Full Year to Date v. Same Last Year | 13.8%     | 13.4%     | 17.5%     | 19.3%     | 52.7%     |
| Average Cost per Approval           | \$392,319 | \$346,136 | \$297,944 | \$260,431 | \$280,561 |