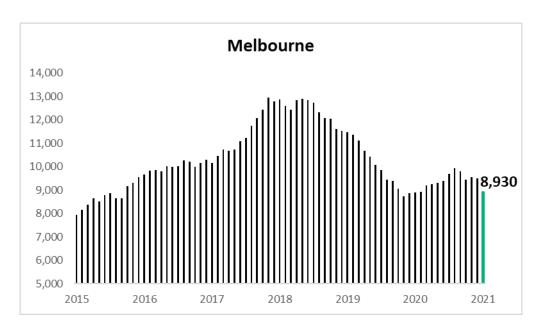

#### Units

All capitals recorded sharp falls In unit building approvals over the year ending January compared to the previous year's activity with Brisbane the best falling by 2.5% followed by Perth down 4.8%, Sydney and Melbourne each down 11.9% and Adelaide the worst performer falling by 37.4%.

Brisbane reported the highest average per unit building cost per approval of \$401,330 over January 2021 followed by Sydney \$323,023, Melbourne \$319,937, Adelaide \$280,115 and Perth \$277,190.

| Units                               | Sydney    | Melbourne | Brisbane  | Adelaide  | Perth     |
|-------------------------------------|-----------|-----------|-----------|-----------|-----------|
| Jan-21                              | 1055      | 221       | 273       | 104       | 42        |
| Previous Month                      | 1080      | 316       | 428       | 70        | 180       |
| This Year to Date v. Same Last Year | -0.8%     | -56.4%    | 102.2%    | 121.3%    | -6.7%     |
| Full Year to Date v. Same Last Year | -11.9%    | -11.9%    | -2.5%     | -37.4%    | -4.8%     |
| Average Cost per Approval           | \$323,022 | \$319,937 | \$401,330 | \$280,115 | \$277,190 |