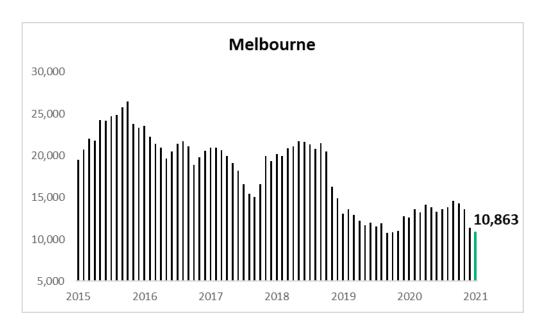

#### Units

All capitals recorded sharp falls In unit building approvals over the year ending January compared to the previous year's activity with Brisbane the best falling by 2.5% followed by Perth down 4.8%, Sydney and Melbourne each down 11.9% and Adelaide the worst performer falling by 37.4%.

#### **Townhouses**

Brisbane reported the highest increase in townhouse building approvals over the year ending January 2021 up by 23.5% followed by Melbourne up 6.1% and Sydney higher by 1.7%. Townhouse building approvals however were down by 16.1% In Adelaide and 21.3% In Perth on the same year on year comparisons.