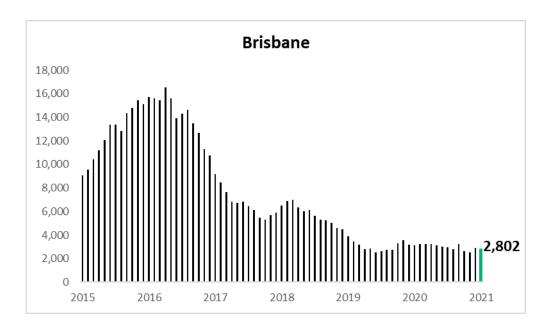

#### Units

All capitals recorded sharp falls In unit building approvals over the year ending January compared to the previous year's activity with Brisbane the best falling by 2.5% followed by Perth down 4.8%, Sydney and Melbourne each down 11.9% and Adelaide the worst performer falling by 37.4%.

Brisbane reported the highest average per unit building cost per approval of \$401,330 over January 2021 followed by Sydney \$323,023, Melbourne \$319,937, Adelaide \$280,115 and Perth \$277,190.

| Units                               | Sydney    | Melbourne | Brisbane  | Adelaide  | Perth     |
|-------------------------------------|-----------|-----------|-----------|-----------|-----------|
| Jan-21                              | 1055      | 221       | 273       | 104       | 42        |
| Previous Month                      | 1080      | 316       | 428       | 70        | 180       |
| This Year to Date v. Same Last Year | -0.8%     | -56.4%    | 102.2%    | 121.3%    | -6.7%     |
| Full Year to Date v. Same Last Year | -11.9%    | -11.9%    | -2.5%     | -37.4%    | -4.8%     |
| Average Cost per Approval           | \$323,022 | \$319,937 | \$401,330 | \$280,115 | \$277,190 |