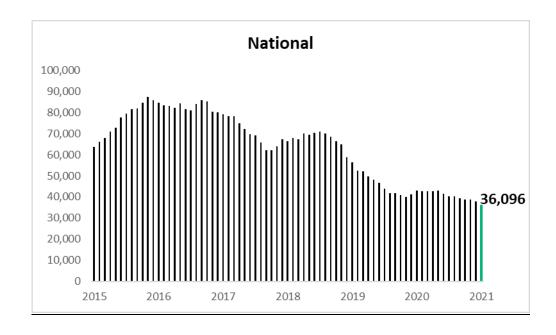

Total higher-density dwelling building approvals were down by 10.0% over the year ending January 2021 compared to the previous year with the annual trend continuing to decline.

The overall residential development market share of higher-density approvals continues to fall, accounting for a decade-low 27.4% over January and down from the previous months 29.0% result

Townhouse construction continues to outperform units however, with approvals over the year ending January 2021 higher by 0.7% compared to the same period over the previous year. By contrast unit approvals have fallen by 16.6% over the same year on year comparisons.