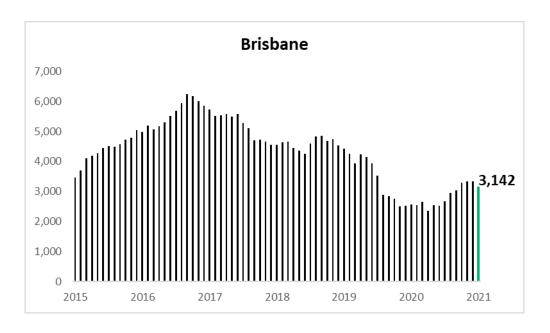

#### Units

All capitals recorded sharp falls In unit building approvals over the year ending January compared to the previous year's activity with Brisbane the best falling by 2.5% followed by Perth down 4.8%, Sydney and Melbourne each down 11.9% and Adelaide the worst performer falling by 37.4%.

Brisbane reported the highest average per unit building cost per approval of \$401,330 over January 2021 followed by Sydney \$323,023, Melbourne \$319,937, Adelaide \$280,115 and Perth \$277,190.

| Units                               | Sydney    | Melbourne | Brisbane  | Adelaide  | Perth     |
|-------------------------------------|-----------|-----------|-----------|-----------|-----------|
| Jan-21                              | 1055      | 221       | 273       | 104       | 42        |
| Previous Month                      | 1080      | 316       | 428       | 70        | 180       |
| This Year to Date v. Same Last Year | -0.8%     | -56.4%    | 102.2%    | 121.3%    | -6.7%     |
| Full Year to Date v. Same Last Year | -11.9%    | -11.9%    | -2.5%     | -37.4%    | -4.8%     |
| Average Cost per Approval           | \$323,022 | \$319,937 | \$401,330 | \$280,115 | \$277,190 |