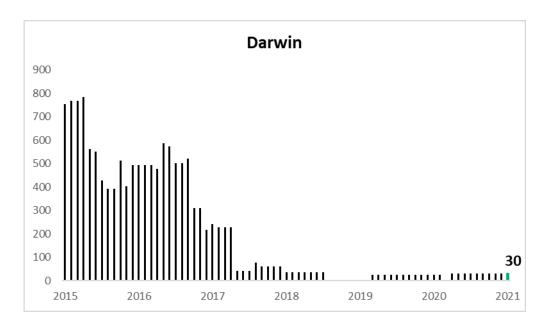

NT **Full Year Approvals Cost per Unit** Darwin 30 \$183,333 **This Year So Far Approvals Cost per Unit** Quarter **Approvals Cost per Unit** Month **Approvals Cost per Unit** ACT **Full Year Cost per Unit Approvals** ACT 2,239 \$288,107 **This Year So Far Approvals Cost per Unit** ACT \$381,602 151 Quarter **Approvals Cost per Unit** ACT 534 \$299,825 Month **Approvals Cost per Unit** ACT 151 \$381,602