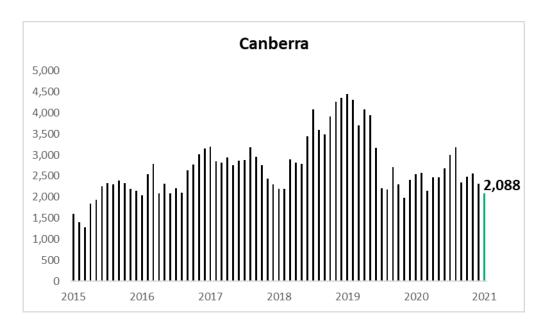

NT **Full Year Approvals Cost per Unit** Darwin 30 \$183,333 **This Year So Far Approvals Cost per Unit** Quarter **Approvals Cost per Unit** Month **Approvals Cost per Unit** ACT **Full Year Cost per Unit Approvals** ACT 2,239 \$288,107 **This Year So Far Approvals Cost per Unit** ACT \$381,602 151 Quarter **Approvals Cost per Unit** ACT 534 \$299,825 Month **Approvals Cost per Unit** ACT 151 \$381,602