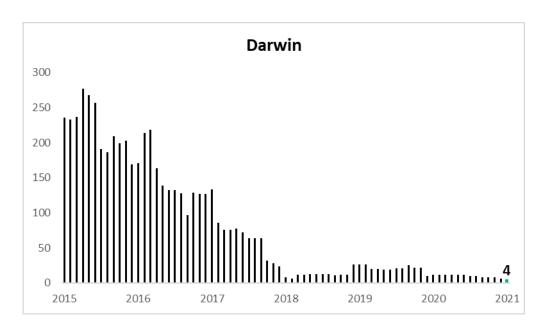

### 5-Year Series, ABS Building Approvals, Private Sector UNITS - Rolling Monthly Annual

5-Year Series, ABS Building Approvals, Private Sector TOWNHOUSES - Rolling Monthly Annual