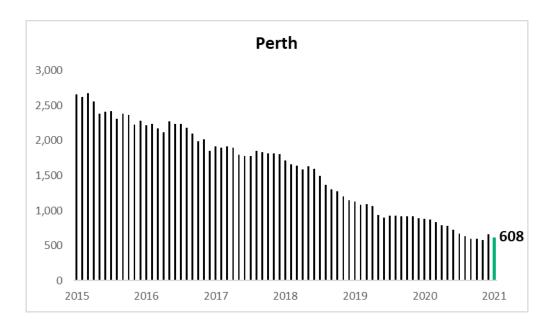

#### Units

All capitals recorded sharp falls In unit building approvals over the year ending January compared to the previous year's activity with Brisbane the best falling by 2.5% followed by Perth down 4.8%, Sydney and Melbourne each down 11.9% and Adelaide the worst performer falling by 37.4%.

Brisbane reported the highest average per unit building cost per approval of \$401,330 over January 2021 followed by Sydney \$323,023, Melbourne \$319,937, Adelaide \$280,115 and Perth \$277,190.

| Units                               | Sydney    | Melbourne | Brisbane  | Adelaide  | Perth     |
|-------------------------------------|-----------|-----------|-----------|-----------|-----------|
| Jan-21                              | 1055      | 221       | 273       | 104       | 42        |
| Previous Month                      | 1080      | 316       | 428       | 70        | 180       |
| This Year to Date v. Same Last Year | -0.8%     | -56.4%    | 102.2%    | 121.3%    | -6.7%     |
| Full Year to Date v. Same Last Year | -11.9%    | -11.9%    | -2.5%     | -37.4%    | -4.8%     |
| Average Cost per Approval           | \$323,022 | \$319,937 | \$401,330 | \$280,115 | \$277,190 |