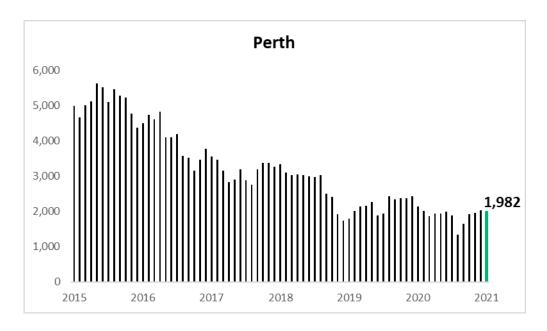

#### Units

All capitals recorded sharp falls In unit building approvals over the year ending January compared to the previous year's activity with Brisbane the best falling by 2.5% followed by Perth down 4.8%, Sydney and Melbourne each down 11.9% and Adelaide the worst performer falling by 37.4%.

Brisbane reported the highest average per unit building cost per approval of \$401,330 over January 2021 followed by Sydney \$323,023, Melbourne \$319,937, Adelaide \$280,115 and Perth \$277,190.

| Units                               | Sydney    | Melbourne | Brisbane  | Adelaide  | Perth     |
|-------------------------------------|-----------|-----------|-----------|-----------|-----------|
| Jan-21                              | 1055      | 221       | 273       | 104       | 42        |
| Previous Month                      | 1080      | 316       | 428       | 70        | 180       |
| This Year to Date v. Same Last Year | -0.8%     | -56.4%    | 102.2%    | 121.3%    | -6.7%     |
| Full Year to Date v. Same Last Year | -11.9%    | -11.9%    | -2.5%     | -37.4%    | -4.8%     |
| Average Cost per Approval           | \$323,022 | \$319,937 | \$401,330 | \$280,115 | \$277,190 |