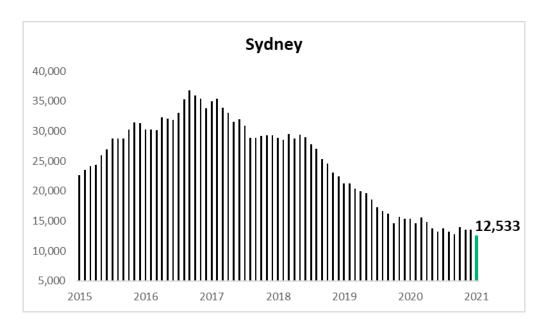

#### Units

All capitals recorded sharp falls In unit building approvals over the year ending January compared to the previous year's activity with Brisbane the best falling by 2.5% followed by Perth down 4.8%, Sydney and Melbourne each down 11.9% and Adelaide the worst performer falling by 37.4%.

#### **Townhouses**

Brisbane reported the highest increase in townhouse building approvals over the year ending January 2021 up by 23.5% followed by Melbourne up 6.1% and Sydney higher by 1.7%. Townhouse building approvals however were down by 16.1% In Adelaide and 21.3% In Perth on the same year on year comparisons.