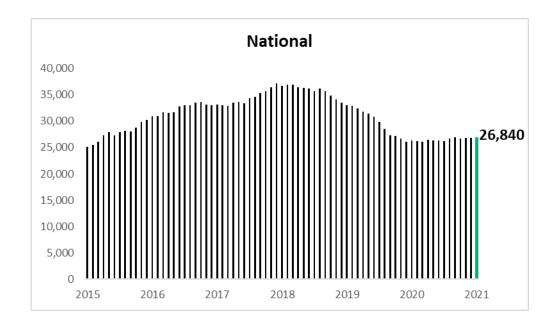

Total higher-density dwelling building approvals were down by 10.0% over the year ending January 2021 compared to the previous year with the annual trend continuing to decline.

The overall residential development market share of higher-density approvals continues to fall, accounting for a decade-low 27.4% over January and down from the previous months 29.0% result

Townhouse construction continues to outperform units however, with approvals over the year ending January 2021 higher by 0.7% compared to the same period over the previous year. By contrast unit approvals have fallen by 16.6% over the same year on year comparisons.