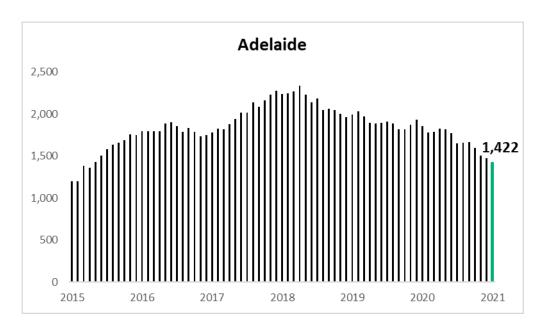

#### Units

All capitals recorded sharp falls In unit building approvals over the year ending January compared to the previous year's activity with Brisbane the best falling by 2.5% followed by Perth down 4.8%, Sydney and Melbourne each down 11.9% and Adelaide the worst performer falling by 37.4%.

Brisbane reported the highest average per unit building cost per approval of \$401,330 over January 2021 followed by Sydney \$323,023, Melbourne \$319,937, Adelaide \$280,115 and Perth \$277,190.

| Units                               | Sydney    | Melbourne | Brisbane  | Adelaide  | Perth     |
|-------------------------------------|-----------|-----------|-----------|-----------|-----------|
| Jan-21                              | 1055      | 221       | 273       | 104       | 42        |
| Previous Month                      | 1080      | 316       | 428       | 70        | 180       |
| This Year to Date v. Same Last Year | -0.8%     | -56.4%    | 102.2%    | 121.3%    | -6.7%     |
| Full Year to Date v. Same Last Year | -11.9%    | -11.9%    | -2.5%     | -37.4%    | -4.8%     |
| Average Cost per Approval           | \$323,022 | \$319,937 | \$401,330 | \$280,115 | \$277,190 |