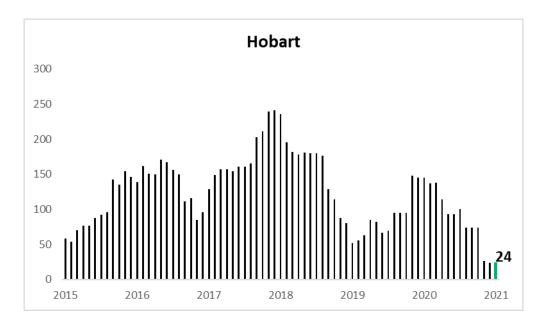

### 5-Year Series, ABS Building Approvals, Private Sector UNITS - Rolling Monthly Annual

5-Year Series, ABS Building Approvals, Private Sector TOWNHOUSES - Rolling Monthly Annual