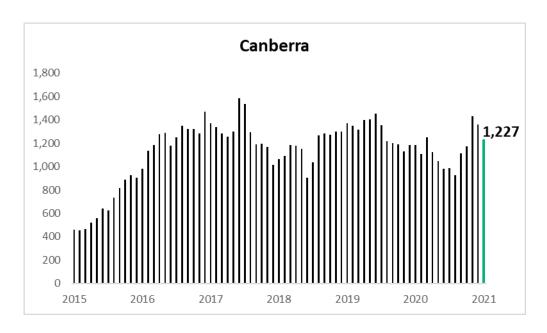

### 5-Year Series, ABS Building Approvals, Private Sector UNITS - Rolling Monthly Annual

5-Year Series, ABS Building Approvals, Private Sector TOWNHOUSES - Rolling Monthly Annual