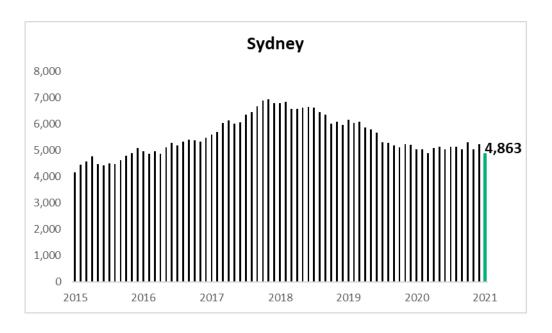

#### Units

All capitals recorded sharp falls In unit building approvals over the year ending January compared to the previous year's activity with Brisbane the best falling by 2.5% followed by Perth down 4.8%, Sydney and Melbourne each down 11.9% and Adelaide the worst performer falling by 37.4%.

Brisbane reported the highest average per unit building cost per approval of \$401,330 over January 2021 followed by Sydney \$323,023, Melbourne \$319,937, Adelaide \$280,115 and Perth \$277,190.

| Units                               | Sydney    | Melbourne | Brisbane  | Adelaide  | Perth     |
|-------------------------------------|-----------|-----------|-----------|-----------|-----------|
| Jan-21                              | 1055      | 221       | 273       | 104       | 42        |
| Previous Month                      | 1080      | 316       | 428       | 70        | 180       |
| This Year to Date v. Same Last Year | -0.8%     | -56.4%    | 102.2%    | 121.3%    | -6.7%     |
| Full Year to Date v. Same Last Year | -11.9%    | -11.9%    | -2.5%     | -37.4%    | -4.8%     |
| Average Cost per Approval           | \$323,022 | \$319,937 | \$401,330 | \$280,115 | \$277,190 |