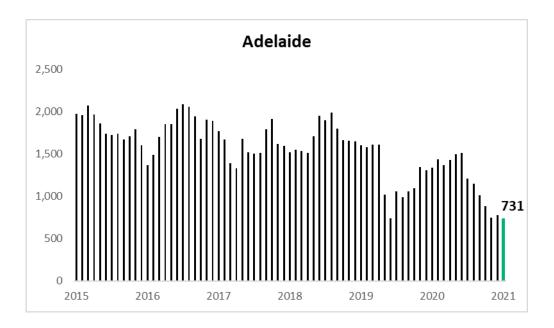

#### Units

All capitals recorded sharp falls In unit building approvals over the year ending January compared to the previous year's activity with Brisbane the best falling by 2.5% followed by Perth down 4.8%, Sydney and Melbourne each down 11.9% and Adelaide the worst performer falling by 37.4%.

Brisbane reported the highest average per unit building cost per approval of \$401,330 over January 2021 followed by Sydney \$323,023, Melbourne \$319,937, Adelaide \$280,115 and Perth \$277,190.

| Units                               | Sydney    | Melbourne | Brisbane  | Adelaide  | Perth     |
|-------------------------------------|-----------|-----------|-----------|-----------|-----------|
| Jan-21                              | 1055      | 221       | 273       | 104       | 42        |
| Previous Month                      | 1080      | 316       | 428       | 70        | 180       |
| This Year to Date v. Same Last Year | -0.8%     | -56.4%    | 102.2%    | 121.3%    | -6.7%     |
| Full Year to Date v. Same Last Year | -11.9%    | -11.9%    | -2.5%     | -37.4%    | -4.8%     |
| Average Cost per Approval           | \$323,022 | \$319,937 | \$401,330 | \$280,115 | \$277,190 |