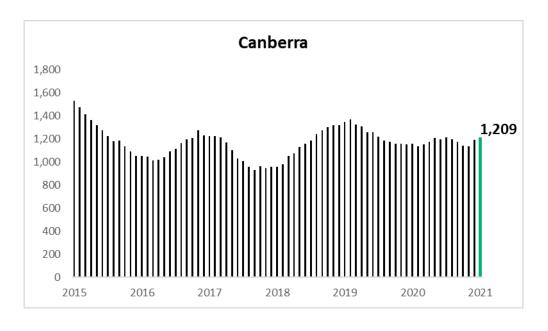

# <u>5-Year Series, ABS Building Approvals Private Sector New Houses - Rolling Monthly Annual</u>

| ACT                         | 1209                   | \$361,696                   |
|-----------------------------|------------------------|-----------------------------|
| <b>This Year So Far</b> ACT | <b>Approvals</b><br>95 | Cost per House<br>\$359,176 |
| <b>Quarter</b><br>ACT       | <b>Approvals</b> 336   | Cost per House<br>\$352,518 |
| <b>Month</b><br>ACT         | <b>Approvals</b><br>95 | Cost per House<br>\$359,176 |