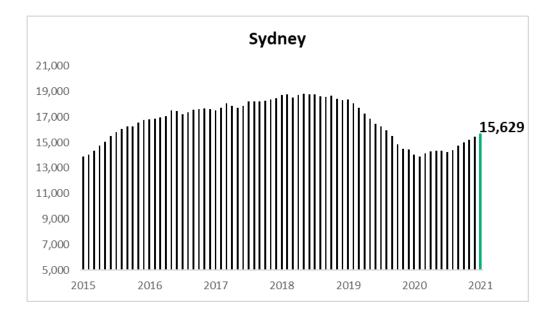

Building approval numbers In Perth were again second only to Melbourne over the month and well ahead of the results recorded for the other capitals. Sydney January approvals lagged all capitals except Adelaide.

Sydney however reported the top average building cost per house approval of \$372,022 over January 2021 followed by Melbourne \$346,678, Brisbane \$288,593, Perth \$286,861 and Adelaide \$268,908.

| HOUSES                              | Sydney    | Melbourne | Brisbane  | Adelaide  | Perth     |
|-------------------------------------|-----------|-----------|-----------|-----------|-----------|
| Jan-21                              | 896       | 1693      | 929       | 556       | 1365      |
| Previous Month                      | 1379      | 2239      | 1365      | 781       | 1605      |
| This Year to Date v. Same Last Year | 21.2%     | 1.6%      | 24.9%     | 25.2%     | 94.4%     |
| Full Year to Date v. Same Last Year | 11.3%     | 12.7%     | 16.3%     | 12.8%     | 41.5%     |
| Average Cost per Approval           | \$372,022 | \$346,678 | \$288,593 | \$268,908 | \$286,861 |