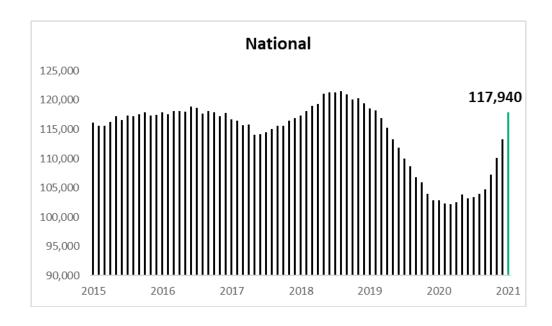

The annual rate of growth of house building approvals however continues to accelerate, with national approvals Increasing by 17.2% over the year ending January 2021 compared to the same period the previous year.

Annual building approvals however remain well below the previous peaks of 2018 and will likely decline over 2021 as the Impact of the HomeBuilder grant diminishes.

A strongly rebounding economy and booming housing markets generally will continue to support home building despite a declining population - albeit at lower levels from the current strong results.