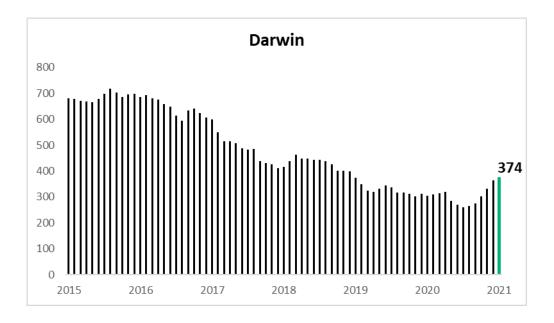

# <u>5-Year Series, ABS Building Approvals Private Sector New Houses - Rolling Monthly Annual</u>