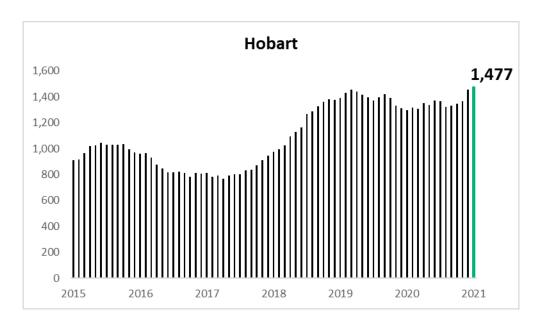

Sydney however reported the top average building cost per house approval of \$372,022 over January 2021 followed by Melbourne \$346,678, Brisbane \$288,593, Perth \$286,861 and Adelaide \$268,908.

| HOUSES                              | Sydney    | Melbourne | Brisbane  | Adelaide  | Perth     |
|-------------------------------------|-----------|-----------|-----------|-----------|-----------|
| Jan-21                              | 896       | 1693      | 929       | 556       | 1365      |
| Previous Month                      | 1379      | 2239      | 1365      | 781       | 1605      |
| This Year to Date v. Same Last Year | 21.2%     | 1.6%      | 24.9%     | 25.2%     | 94.4%     |
| Full Year to Date v. Same Last Year | 11.3%     | 12.7%     | 16.3%     | 12.8%     | 41.5%     |
| Average Cost per Approval           | \$372,022 | \$346,678 | \$288,593 | \$268,908 | \$286,861 |