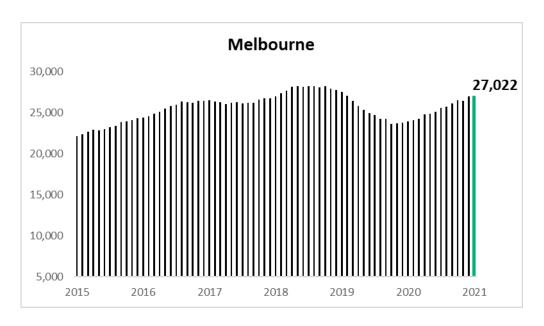

Building approval numbers In Perth were again second only to Melbourne over the month and well ahead of the results recorded for the other capitals. Sydney January approvals lagged all capitals except Adelaide.

Sydney however reported the top average building cost per house approval of \$372,022 over January 2021 followed by Melbourne \$346,678, Brisbane \$288,593, Perth \$286,861 and Adelaide \$268,908.

| HOUSES                              | Sydney    | Melbourne | Brisbane  | Adelaide  | Perth     |
|-------------------------------------|-----------|-----------|-----------|-----------|-----------|
| Jan-21                              | 896       | 1693      | 929       | 556       | 1365      |
| Previous Month                      | 1379      | 2239      | 1365      | 781       | 1605      |
| This Year to Date v. Same Last Year | 21.2%     | 1.6%      | 24.9%     | 25.2%     | 94.4%     |
| Full Year to Date v. Same Last Year | 11.3%     | 12.7%     | 16.3%     | 12.8%     | 41.5%     |
| Average Cost per Approval           | \$372,022 | \$346,678 | \$288,593 | \$268,908 | \$286,861 |