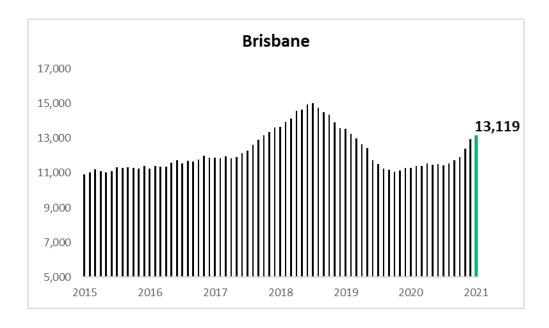

#### **Market Insights**

ABS house building approvals have commenced 2021 with more strong results reported from all capitals.

Perth continues to significantly outperform the other capitals this year with January approvals 94.4% higher compared to the total for January 2020.

Building approval numbers In Perth were again second only to Melbourne over the month and well ahead of the results recorded for the other capitals. Sydney January approvals lagged all capitals except Adelaide.

Sydney however reported the top average building cost per house approval of \$372,022 over January 2021 followed by Melbourne \$346,678, Brisbane \$288,593, Perth \$286,861 and Adelaide \$268,908.

| HOUSES                              | Sydney    | Melbourne | Brisbane  | Adelaide  | Perth     |
|-------------------------------------|-----------|-----------|-----------|-----------|-----------|
| Jan-21                              | 896       | 1693      | 929       | 556       | 1365      |
| Previous Month                      | 1379      | 2239      | 1365      | 781       | 1605      |
| This Year to Date v. Same Last Year | 21.2%     | 1.6%      | 24.9%     | 25.2%     | 94.4%     |
| Full Year to Date v. Same Last Year | 11.3%     | 12.7%     | 16.3%     | 12.8%     | 41.5%     |
| Average Cost per Approval           | \$372,022 | \$346,678 | \$288,593 | \$268,908 | \$286,861 |