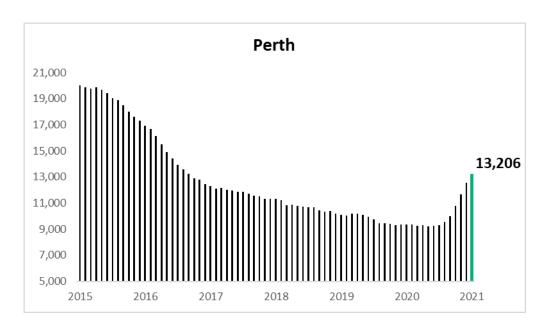

#### **Market Insights**

ABS house building approvals have commenced 2021 with more strong results reported from all capitals.

Perth continues to significantly outperform the other capitals this year with January approvals 94.4% higher compared to the total for January 2020.

Building approval numbers In Perth were again second only to Melbourne over the month and well ahead of the results recorded for the other capitals. Sydney January approvals lagged all capitals except Adelaide.

Sydney however reported the top average building cost per house approval of \$372,022 over January 2021 followed by Melbourne \$346,678, Brisbane \$288,593, Perth \$286,861 and Adelaide \$268,908.

| HOUSES                              | Sydney    | Melbourne | Brisbane  | Adelaide  | Perth     |
|-------------------------------------|-----------|-----------|-----------|-----------|-----------|
| Jan-21                              | 896       | 1693      | 929       | 556       | 1365      |
| Previous Month                      | 1379      | 2239      | 1365      | 781       | 1605      |
| This Year to Date v. Same Last Year | 21.2%     | 1.6%      | 24.9%     | 25.2%     | 94.4%     |
| Full Year to Date v. Same Last Year | 11.3%     | 12.7%     | 16.3%     | 12.8%     | 41.5%     |
| Average Cost per Approval           | \$372,022 | \$346,678 | \$288,593 | \$268,908 | \$286,861 |