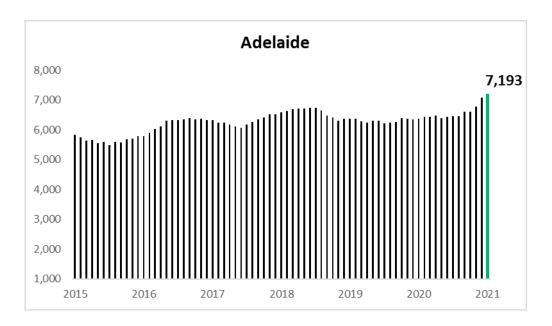

#### **Market Insights**

ABS house building approvals have commenced 2021 with more strong results reported from all capitals.

Perth continues to significantly outperform the other capitals this year with January approvals 94.4% higher compared to the total for January 2020.

Building approval numbers In Perth were again second only to Melbourne over the month and well ahead of the results recorded for the other capitals. Sydney January approvals lagged all capitals except Adelaide.

Sydney however reported the top average building cost per house approval of \$372,022 over January 2021 followed by Melbourne \$346,678, Brisbane \$288,593, Perth \$286,861 and Adelaide \$268,908.

| HOUSES                              | Sydney    | Melbourne | Brisbane  | Adelaide  | Perth     |
|-------------------------------------|-----------|-----------|-----------|-----------|-----------|
| Jan-21                              | 896       | 1693      | 929       | 556       | 1365      |
| Previous Month                      | 1379      | 2239      | 1365      | 781       | 1605      |
| This Year to Date v. Same Last Year | 21.2%     | 1.6%      | 24.9%     | 25.2%     | 94.4%     |
| Full Year to Date v. Same Last Year | 11.3%     | 12.7%     | 16.3%     | 12.8%     | 41.5%     |
| Average Cost per Approval           | \$372,022 | \$346,678 | \$288,593 | \$268,908 | \$286,861 |