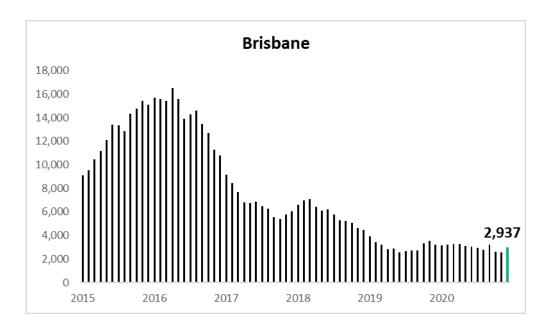

#### Units

Nationally, unit approvals fell 11.4% over 2020 compared to 2019 with all capitals recording sharp falls In activity, and Adelaide and Perth the underperformers.

Sydney reported an average per unit building cost of \$349,500 over 2020 for an annual increase of 4.1%. Melbourne's average per unit building cost was significantly higher at \$432,326 – up 5.0% over the year, with Brisbane \$330,970 – up 4.9%, Adelaide \$410,188 - up 41.3%, and Perth \$341,233 – up 7.8%.

| Units                               | Sydney    | Melbourne | Brisbane  | Adelaide  | Perth     |
|-------------------------------------|-----------|-----------|-----------|-----------|-----------|
| Dec-20                              | 1080      | 316       | 428       | 63        | 180       |
| Previous Month                      | 1637      | 311       | 260       | 142       | 73        |
| This Year to Date v. Same Last Year | -11.4%    | -10.7%    | -8.6%     | -41.6%    | -16.2%    |
| Full Year to Date v. Same Last Year | -11.4%    | -10.7%    | -8.6%     | -41.6%    | -16.2%    |
| Average Cost per Approval           | \$337,645 | \$444,057 | \$306,680 | \$436,175 | \$375,689 |