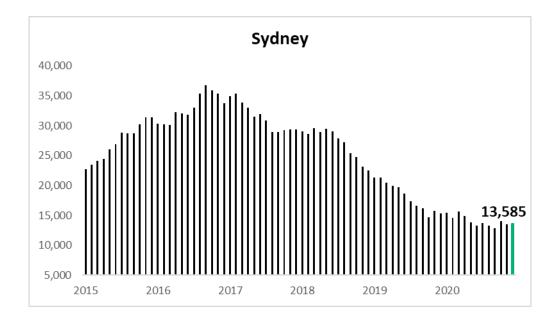

#### 5-Year Series, ABS Building Approvals, Private Sector UNITS - Rolling Monthly Annual

#### Units

Nationally, unit approvals fell 11.4% over 2020 compared to 2019 with all capitals recording sharp falls In activity, and Adelaide and Perth the underperformers.

Sydney reported an average per unit building cost of \$349,500 over 2020 for an annual increase of 4.1%. Melbourne's average per unit building cost was significantly higher at \$432,326 – up 5.0% over the year, with Brisbane \$330,970 – up 4.9%, Adelaide \$410,188 - up 41.3%, and Perth \$341,233 – up 7.8%.

| Units                               | Sydney    | Melbourne | Brisbane  | Adelaide  | Perth     |
|-------------------------------------|-----------|-----------|-----------|-----------|-----------|
| Dec-20                              | 1080      | 316       | 428       | 63        | 180       |
| Previous Month                      | 1637      | 311       | 260       | 142       | 73        |
| This Year to Date v. Same Last Year | -11.4%    | -10.7%    | -8.6%     | -41.6%    | -16.2%    |
| Full Year to Date v. Same Last Year | -11.4%    | -10.7%    | -8.6%     | -41.6%    | -16.2%    |
| Average Cost per Approval           | \$337,645 | \$444,057 | \$306,680 | \$436,175 | \$375,689 |