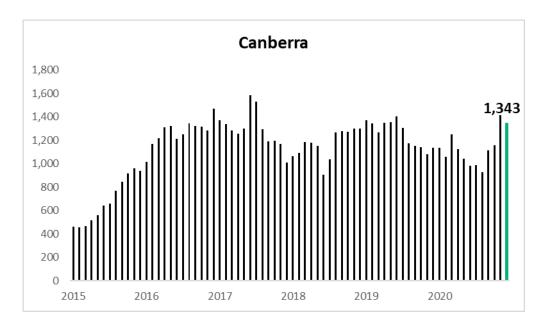

The top performing Local Government Area nationally for ABS townhouse building approvals over 2020 was Brisbane with 1,379 closely followed by Canberra with 1343, Moreton Bay 902, Blacktown 815, Logan 681, Canterbury Bankstown 649, Moreland 605, and Gold Coast 594.

ACT

| Full Year | Approvals | Cost per Unit |
|-----------|-----------|---------------|
| ACT       | 2,174     | \$282,403     |

| This Year So Far | Approvals | Cost per Unit |
|------------------|-----------|---------------|
| ACT              | 2.174     | \$282,403     |