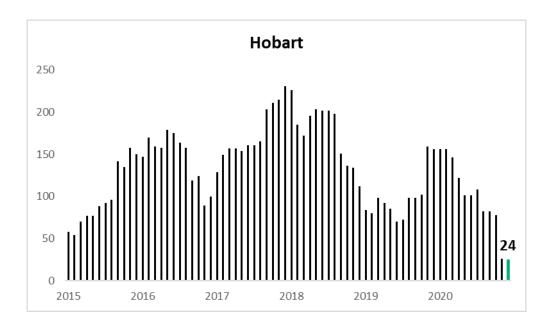

The top performing Local Government Area nationally for ABS townhouse building approvals over 2020 was Brisbane with 1,379 closely followed by Canberra with 1343, Moreton Bay 902, Blacktown 815, Logan 681, Canterbury Bankstown 649, Moreland 605, and Gold Coast 594.

| Townhouses                 |           |
|----------------------------|-----------|
| 2020                       | Approvals |
| Brisbane (QLD)             | 1379      |
| Canberra (ACT)             | 1343      |
| Moreton Bay (QLD)          | 902       |
| Blacktown (NSW)            | 815       |
| Logan (QLD)                | 681       |
| Canterbury-Bankstown (NSW) | 649       |
| Moreland (VIC)             | 605       |
| Gold Coast (QLD)           | 594       |
| Darebin (VIC)              | 572       |
| Monash (VIC)               | 547       |