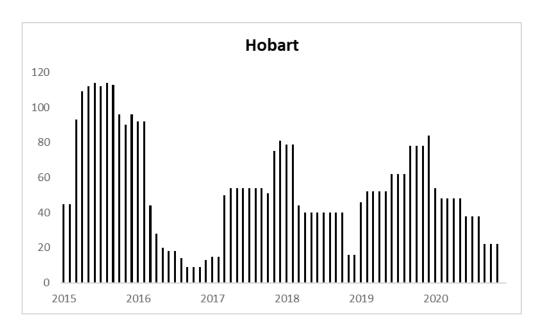

ankstown 649, Moreland 605, and Gold Coast 594.

| Townhouses                 |           |
|----------------------------|-----------|
| 2020                       | Approvals |
| Brisbane (QLD)             | 1379      |
| Canberra (ACT)             | 1343      |
| Moreton Bay (QLD)          | 902       |
| Blacktown (NSW)            | 815       |
| Logan (QLD)                | 681       |
| Canterbury-Bankstown (NSW) | 649       |
| Moreland (VIC)             | 605       |
| Gold Coast (QLD)           | 594       |
| Darebin (VIC)              | 572       |
| Monash (VIC)               | 547       |





#### **New Unit and Townhouse Building Approvals (ABS December 2020)**

#### 5-Year Series, ABS Building Approvals, Private Sector UNITS - Rolling Monthly Annual



































## 5-Year Series, ABS Building Approvals, Private Sector TOWNHOUSES - Rolling Monthly Annual







































#### **Latest Data Tables**

## <u>Local Government Areas, ABS UNIT Building Approvals – Top Ten December 2020</u>

| NATIONAL         |                  |               |
|------------------|------------------|---------------|
| Full Year        | <b>Approvals</b> | Cost per Unit |
| Melbourne        | 3,694            | \$387,864     |
| Brisbane         | 2,553            | \$346,690     |
| Canberra         | 2,174            | \$282,403     |
| Yarra            | 1,448            | \$425,141     |
| Blacktown        | 1,438            | \$250,916     |
| Dubbo Regional   | 1,391            | \$274,698     |
| Gold Coast       | 1,327