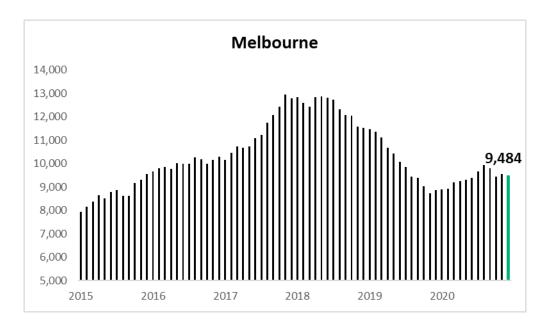

#### Units

Nationally, unit approvals fell 11.4% over 2020 compared to 2019 with all capitals recording sharp falls In activity, and Adelaide and Perth the underperformers.

Sydney reported an average per unit building cost of \$349,500 over 2020 for an annual increase of 4.1%. Melbourne's average per unit building cost was significantly higher at \$432,326 – up 5.0% over the year, with Brisbane \$330,970 – up 4.9%, Adelaide \$410,188 - up 41.3%, and Perth \$341,233 – up 7.8%.

| Units                               | Sydney    | Melbourne | Brisbane  | Adelaide  | Perth     |
|-------------------------------------|-----------|-----------|-----------|-----------|-----------|
| Dec-20                              | 1080      | 316       | 428       | 63        | 180       |
| Previous Month                      | 1637      | 311       | 260       | 142       | 73        |
| This Year to Date v. Same Last Year | -11.4%    | -10.7%    | -8.6%     | -41.6%    | -16.2%    |
| Full Year to Date v. Same Last Year | -11.4%    | -10.7%    | -8.6%     | -41.6%    | -16.2%    |
| Average Cost per Approval           | \$337,645 | \$444,057 | \$306,680 | \$436,175 | \$375,689 |

The top performing Local Government Area nationally for unit building approvals over 2020 was Melbourne with 3,694 followed by Brisbane with 2,553 Canberra 2,174, Yarra 1,448 and Blacktown 1,438.

| Units               |           |
|---------------------|-----------|
| 2020                | Approvals |
| Melbourne (VIC)     | 3,694     |
| Brisbane (QLD)      | 2,553     |
| Canberra (ACT)      | 2,174     |
| Yarra (VIC)         | 1,448     |
| Blacktown (NSW)     | 1,438     |
| Dubbo Regional      | 1,391     |
| Gold Coast (QLD)    | 1,327     |
| Georges River (NSW) | 1,283     |
| Sydney (NSW)        | 1,264     |
| Port Phillip (VIC)  | 1,212     |