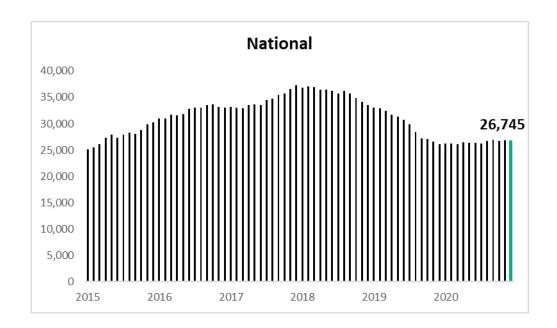

## Yet Another Disappointing Year for Higher-Density Development Despite Government Action

Building approvals for higher-density homes fell again over 2020 - the fifth consecutive year of declining development with no prospect of a sustained revival on activity.

Significant government stimulus Initiatives specifically directed at the house building sector have resulted In a surge In planned construction.

Higher-density development levels however clearly remain subdued by comparison, accounting for just 34.7% of total home building approvals - the lowest market share since 2010.

Townhouse construction continues to outperform units, reporting a slight Increase In annual activity but with a 42.7% market share of overall higher-density development-the highest proportion for 11 years.