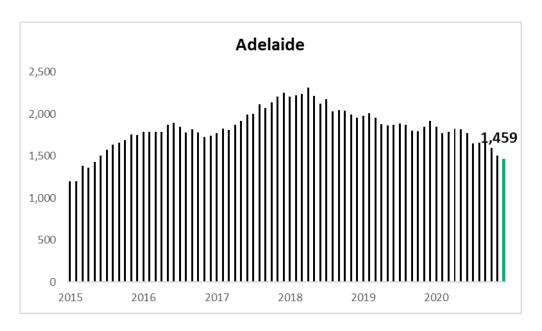

#### Units

Nationally, unit approvals fell 11.4% over 2020 compared to 2019 with all capitals recording sharp falls In activity, and Adelaide and Perth the underperformers.

Sydney reported an average per unit building cost of \$349,500 over 2020 for an annual increase of 4.1%. Melbourne's average per unit building cost was significantly higher at \$432,326 – up 5.0% over the year, with Brisbane \$330,970 – up 4.9%, Adelaide \$410,188 - up 41.3%, and Perth \$341,233 – up 7.8%.

| Units                               | Sydney    | Melbourne | Brisbane  | Adelaide  | Perth     |
|-------------------------------------|-----------|-----------|-----------|-----------|-----------|
| Dec-20                              | 1080      | 316       | 428       | 63        | 180       |
| Previous Month                      | 1637      | 311       | 260       | 142       | 73        |
| This Year to Date v. Same Last Year | -11.4%    | -10.7%    | -8.6%     | -41.6%    | -16.2%    |
| Full Year to Date v. Same Last Year | -11.4%    | -10.7%    | -8.6%     | -41.6%    | -16.2%    |
| Average Cost per Approval           | \$337,645 | \$444,057 | \$306,680 | \$436,175 | \$375,689 |

#### SA

| Full Year                  | Approvals | Cost per Unit |
|----------------------------|-----------|---------------|
| Charles Sturt              | 270       | \$272,256     |
| Adelaide                   | 208       | \$558,288     |
| Norwood Payneham St Peters | 62        | \$438,710     |
| Unley                      | 59        | \$338,983     |
| Campbelltown               | 44        | \$378,295     |
| Gawler                     | 30        | \$175,333     |
| Port Adelaide Enfield      | 30        | \$203,776     |
| Onkaparinga                | 26        | \$218,462     |
| West Torrens               | 22        | \$295,455     |
| Prospect                   | 20        | \$500,000     |

| This Year So Far | Approvals | Cost per Unit |
|------------------|-----------|---------------|
| Charles Sturt    | 270       | \$272,256     |

| Adelaide                                                                                                                                                                      | 208                                                                                                                            | \$558,288                                                                                                                                                                                                                                  |
|-------------------------------------------------------------------------------------------------------------------------------------------------------------------------------|--------------------------------------------------------------------------------------------------------------------------------|--------------------------------------------------------------------------------------------------------------------------------------------------------------------------------------------------------------------------------------------|
| Norwood Payneham St Peters                                                                                                                                                    | 62                                                                                                                             | \$438,710                                                                                                                                                                                                                                  |
| Unley                                                                                                                                                                         | 59                                                                                                                             | \$338,983                                                                                                                                                                                                                                  |
| Campbelltown                                                                                                                                                                  | 44                                                                                                                             | \$378,295                                                                                                                                                                                                                                  |
| Gawler                                                                                                                                                                        | 30                                                                                                                             | \$175,333                                                                                                                                                                                                                                  |
| Port Adelaide Enfield                                                                                                                                                         | 30                                                                                                                             | \$203,776                                                                                                                                                                                                                                  |
| Onkaparinga                                                                                                                                                                   | 26                                                                                                                             | \$218,462                                                                                                                                                                                                                                  |
| West Torrens                                                                                                                                                                  | 22                                                                                                                             | \$295,455                                                                                                                                                                                                                                  |
| Prospect                                                                                                                                                                      | 20                                                                                                                             | \$500,000                                                                                                                                                                                                                                  |
| Quarter                                                                                                                                                                       | Approvals                                                                                                                      | Cost per Unit                                                                                                                                                                                                                              |
| Norwood Payneham St Peters                                                                                                                                                    | 62                                                                                                                             | \$438,710                                                                                                                                                                                                                                  |
| Adelaide                                                                                                                                                                      | 60                                                                                                                             | \$666,667                                                                                                                                                                                                                                  |
| Charles Sturt                                                                                                                                                                 | 52                                                                                                                             | \$273,635                                                                                                                                                                                                                                  |
| Onkaparinga                                                                                                                                                                   | 20                                                                                                                             | \$225,000                                                                                                                                                                                                                                  |
| Campbelltown                                                                                                                                                                  | 11                                                                                                                             | \$181,818                                                                                                                                                                                                                                  |
| Month                                                                                                                                                                         | Approvals                                                                                                                      | Cost per Unit                                                                                                                                                                                                                              |
| Norwood Payneham St Peters                                                                                                                                                    | 53                                                                                                                             | \$471,698                                                                                                                                                                                                                                  |
| Charles Sturt                                                                                                                                                                 | 10                                                                                                                             | \$247,900                                                                                                                                                                                                                                  |
| WA                                                                                                                                                                            |                                                                                                                                |                                                                                                                                                                                                                                            |
|                                                                                                                                                                               |                                                                                                                                |                                                                                                                                                                                                                                            |
| Full Year                                                                                                                                                                     | Approvals                                                                                                                      | Cost per Unit                                                                                                                                                                                                                              |
| <b>Full Year</b><br>Subiaco                                                                                                                                                   | <b>Approvals</b><br>340                                                                                                        | <b>Cost per Unit</b><br>\$367,712                                                                                                                                                                                                          |
|                                                                                                                                                                               |                                                                                                                                | <b>Cost per Unit</b><br>\$367,712<br>\$248,634                                                                                                                                                                                             |
| Subiaco                                                                                                                                                                       | 340                                                                                                                            | \$367,712                                                                                                                                                                                                                                  |
| Subiaco<br>Perth                                                                                                                                                              | 340<br>322                                                                                                                     | \$367,712<br>\$248,634                                                                                                                                                                                                                     |
| Subiaco<br>Perth<br>Stirling                                                                                                                                                  | 340<br>322<br>304                                                                                                              | \$367,712<br>\$248,634<br>\$302,530                                                                                                                                                                                                        |
| Subiaco<br>Perth<br>Stirling<br>Melville                                                                                                                                      | 340<br>322<br>304<br>227                                                                                                       | \$367,712<br>\$248,634<br>\$302,530<br>\$392,132                                                                                                                                                                                           |
| Subiaco<br>Perth<br>Stirling<br>Melville<br>Nedlands                                                                                                                          | 340<br>322<br>304<br>227<br>157                                                                                                | \$367,712<br>\$248,634<br>\$302,530<br>\$392,132<br>\$374,131                                                                                                                                                                              |
| Subiaco Perth Stirling Melville Nedlands Vincent                                                                                                                              | 340<br>322<br>304<br>227<br>157<br>150                                                                                         | \$367,712<br>\$248,634<br>\$302,530<br>\$392,132<br>\$374,131<br>\$340,123                                                                                                                                                                 |
| Subiaco Perth Stirling Melville Nedlands Vincent South Perth                                                                                                                  | 340<br>322<br>304<br>227<br>157<br>150<br>126                                                                                  | \$367,712<br>\$248,634<br>\$302,530<br>\$392,132<br>\$374,131<br>\$340,123<br>\$285,046                                                                                                                                                    |
| Subiaco Perth Stirling Melville Nedlands Vincent South Perth Fremantle                                                                                                        | 340<br>322<br>304<br>227<br>157<br>150<br>126<br>123                                                                           | \$367,712<br>\$248,634<br>\$302,530<br>\$392,132<br>\$374,131<br>\$340,123<br>\$285,046<br>\$273,447                                                                                                                                       |
| Subiaco Perth Stirling Melville Nedlands Vincent South Perth Fremantle Victoria Park                                                                                          | 340<br>322<br>304<br>227<br>157<br>150<br>126<br>123<br>94                                                                     | \$367,712<br>\$248,634<br>\$302,530<br>\$392,132<br>\$374,131<br>\$340,123<br>\$285,046<br>\$273,447<br>\$292,021                                                                                                                          |
| Subiaco Perth Stirling Melville Nedlands Vincent South Perth Fremantle Victoria Park Cottesloe                                                                                | 340<br>322<br>304<br>227<br>157<br>150<br>126<br>123<br>94<br>77                                                               | \$367,712<br>\$248,634<br>\$302,530<br>\$392,132<br>\$374,131<br>\$340,123<br>\$285,046<br>\$273,447<br>\$292,021<br>\$441,558                                                                                                             |
| Subiaco Perth Stirling Melville Nedlands Vincent South Perth Fremantle Victoria Park Cottesloe  This Year So Far                                                              | 340<br>322<br>304<br>227<br>157<br>150<br>126<br>123<br>94<br>77                                                               | \$367,712<br>\$248,634<br>\$302,530<br>\$392,132<br>\$374,131<br>\$340,123<br>\$285,046<br>\$273,447<br>\$292,021<br>\$441,558                                                                                                             |
| Subiaco Perth Stirling Melville Nedlands Vincent South Perth Fremantle Victoria Park Cottesloe  This Year So Far Subiaco                                                      | 340<br>322<br>304<br>227<br>157<br>150<br>126<br>123<br>94<br>77<br><b>Approvals</b><br>340                                    | \$367,712<br>\$248,634<br>\$302,530<br>\$392,132<br>\$374,131<br>\$340,123<br>\$285,046<br>\$273,447<br>\$292,021<br>\$441,558<br>Cost per Unit<br>\$367,712<br>\$248,634<br>\$302,530                                                     |
| Subiaco Perth Stirling Melville Nedlands Vincent South Perth Fremantle Victoria Park Cottesloe  This Year So Far Subiaco Perth Stirling Melville                              | 340<br>322<br>304<br>227<br>157<br>150<br>126<br>123<br>94<br>77<br><b>Approvals</b><br>340<br>322                             | \$367,712<br>\$248,634<br>\$302,530<br>\$392,132<br>\$374,131<br>\$340,123<br>\$285,046<br>\$273,447<br>\$292,021<br>\$441,558<br>Cost per Unit<br>\$367,712<br>\$248,634<br>\$302,530<br>\$392,132                                        |
| Subiaco Perth Stirling Melville Nedlands Vincent South Perth Fremantle Victoria Park Cottesloe  This Year So Far Subiaco Perth Stirling Melville Nedlands                     | 340<br>322<br>304<br>227<br>157<br>150<br>126<br>123<br>94<br>77<br><b>Approvals</b><br>340<br>322<br>304<br>227<br>157        | \$367,712<br>\$248,634<br>\$302,530<br>\$392,132<br>\$374,131<br>\$340,123<br>\$285,046<br>\$273,447<br>\$292,021<br>\$441,558<br>Cost per Unit<br>\$367,712<br>\$248,634<br>\$302,530<br>\$392,132<br>\$374,131                           |
| Subiaco Perth Stirling Melville Nedlands Vincent South Perth Fremantle Victoria Park Cottesloe  This Year So Far Subiaco Perth Stirling Melville Nedlands Vincent             | 340<br>322<br>304<br>227<br>157<br>150<br>126<br>123<br>94<br>77<br><b>Approvals</b><br>340<br>322<br>304<br>227<br>157<br>150 | \$367,712<br>\$248,634<br>\$302,530<br>\$392,132<br>\$374,131<br>\$340,123<br>\$285,046<br>\$273,447<br>\$292,021<br>\$441,558<br>Cost per Unit<br>\$367,712<br>\$248,634<br>\$302,530<br>\$392,132<br>\$374,131<br>\$340,123              |
| Subiaco Perth Stirling Melville Nedlands Vincent South Perth Fremantle Victoria Park Cottesloe  This Year So Far Subiaco Perth Stirling Melville Nedlands Vincent South Perth | 340<br>322<br>304<br>227<br>157<br>150<br>126<br>123<br>94<br>77<br><b>Approvals</b><br>340<br>322<br>304<br>227<br>157        | \$367,712<br>\$248,634<br>\$302,530<br>\$392,132<br>\$374,131<br>\$340,123<br>\$285,046<br>\$273,447<br>\$292,021<br>\$441,558<br>Cost per Unit<br>\$367,712<br>\$248,634<br>\$302,530<br>\$392,132<br>\$374,131<br>\$340,123<br>\$285,046 |
| Subiaco Perth Stirling Melville Nedlands Vincent South Perth Fremantle Victoria Park Cottesloe  This Year So Far Subiaco Perth Stirling Melville Nedlands Vincent             | 340<br>322<br>304<br>227<br>157<br>150<br>126<br>123<br>94<br>77<br><b>Approvals</b><br>340<br>322<br>304<br>227<br>157<br>150 | \$367,712<br>\$248,634<br>\$302,530<br>\$392,132<br>\$374,131<br>\$340,123<br>\$285,046<br>\$273,447<br>\$292,021<br>\$441,558<br>Cost per Unit<br>\$367,712<br>\$248,634<br>\$302,530<br>\$392,132<br>\$374,131<br>\$340,123              |