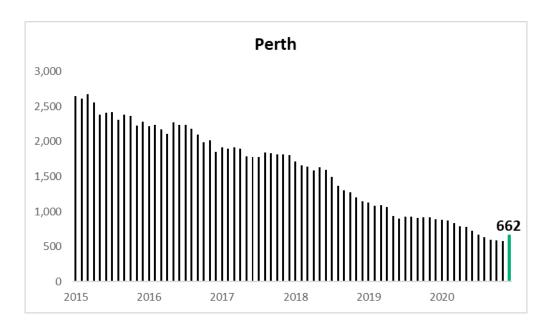

#### Units

Nationally, unit approvals fell 11.4% over 2020 compared to 2019 with all capitals recording sharp falls In activity, and Adelaide and Perth the underperformers.

Sydney reported an average per unit building cost of \$349,500 over 2020 for an annual increase of 4.1%. Melbourne's average per unit building cost was significantly higher at \$432,326 – up 5.0% over the year, with Brisbane \$330,970 – up 4.9%, Adelaide \$410,188 - up 41.3%, and Perth \$341,233 – up 7.8%.

| Units                               | Sydney    | Melbourne | Brisbane  | Adelaide  | Perth     |
|-------------------------------------|-----------|-----------|-----------|-----------|-----------|
| Dec-20                              | 1080      | 316       | 428       | 63        | 180       |
| Previous Month                      | 1637      | 311       | 260       | 142       | 73        |
| This Year to Date v. Same Last Year | -11.4%    | -10.7%    | -8.6%     | -41.6%    | -16.2%    |
| Full Year to Date v. Same Last Year | -11.4%    | -10.7%    | -8.6%     | -41.6%    | -16.2%    |
| Average Cost per Approval           | \$337,645 | \$444,057 | \$306,680 | \$436,175 | \$375,689 |

| This Year So Far | Approvals | Cost per Unit |
|------------------|-----------|---------------|
| Charles Sturt    | 270       | \$272,256     |

| Adelaide                                                                                                                                                                      | 208                                                                                                                            | \$558,288                                                                                                                                                                                                                                  |
|-------------------------------------------------------------------------------------------------------------------------------------------------------------------------------|--------------------------------------------------------------------------------------------------------------------------------|--------------------------------------------------------------------------------------------------------------------------------------------------------------------------------------------------------------------------------------------|
| Norwood Payneham St Peters                                                                                                                                                    | 62                                                                                                                             | \$438,710                                                                                                                                                                                                                                  |
| Unley                                                                                                                                                                         | 59                                                                                                                             | \$338,983                                                                                                                                                                                                                                  |
| Campbelltown                                                                                                                                                                  | 44                                                                                                                             | \$378,295                                                                                                                                                                                                                                  |
| Gawler                                                                                                                                                                        | 30                                                                                                                             | \$175,333                                                                                                                                                                                                                                  |
| Port Adelaide Enfield                                                                                                                                                         | 30                                                                                                                             | \$203,776                                                                                                                                                                                                                                  |
| Onkaparinga                                                                                                                                                                   | 26                                                                                                                             | \$218,462                                                                                                                                                                                                                                  |
| West Torrens                                                                                                                                                                  | 22                                                                                                                             | \$295,455                                                                                                                                                                                                                                  |
| Prospect                                                                                                                                                                      | 20                                                                                                                             | \$500,000                                                                                                                                                                                                                                  |
| Quarter                                                                                                                                                                       | Approvals                                                                                                                      | Cost per Unit                                                                                                                                                                                                                              |
| Norwood Payneham St Peters                                                                                                                                                    | 62                                                                                                                             | \$438,710                                                                                                                                                                                                                                  |
| Adelaide                                                                                                                                                                      | 60                                                                                                                             | \$666,667                                                                                                                                                                                                                                  |
| Charles Sturt                                                                                                                                                                 | 52                                                                                                                             | \$273,635                                                                                                                                                                                                                                  |
| Onkaparinga                                                                                                                                                                   | 20                                                                                                                             | \$225,000                                                                                                                                                                                                                                  |
| Campbelltown                                                                                                                                                                  | 11                                                                                                                             | \$181,818                                                                                                                                                                                                                                  |
| Month                                                                                                                                                                         | Approvals                                                                                                                      | Cost per Unit                                                                                                                                                                                                                              |
| Norwood Payneham St Peters                                                                                                                                                    | 53                                                                                                                             | \$471,698                                                                                                                                                                                                                                  |
| Charles Sturt                                                                                                                                                                 | 10                                                                                                                             | \$247,900                                                                                                                                                                                                                                  |
| WA                                                                                                                                                                            |                                                                                                                                |                                                                                                                                                                                                                                            |
|                                                                                                                                                                               |                                                                                                                                |                                                                                                                                                                                                                                            |
| Full Year                                                                                                                                                                     | Approvals                                                                                                                      | Cost per Unit                                                                                                                                                                                                                              |
| <b>Full Year</b><br>Subiaco                                                                                                                                                   | <b>Approvals</b><br>340                                                                                                        | <b>Cost per Unit</b><br>\$367,712                                                                                                                                                                                                          |
|                                                                                                                                                                               |                                                                                                                                | <b>Cost per Unit</b><br>\$367,712<br>\$248,634                                                                                                                                                                                             |
| Subiaco                                                                                                                                                                       | 340                                                                                                                            | \$367,712                                                                                                                                                                                                                                  |
| Subiaco<br>Perth                                                                                                                                                              | 340<br>322                                                                                                                     | \$367,712<br>\$248,634                                                                                                                                                                                                                     |
| Subiaco<br>Perth<br>Stirling                                                                                                                                                  | 340<br>322<br>304                                                                                                              | \$367,712<br>\$248,634<br>\$302,530                                                                                                                                                                                                        |
| Subiaco<br>Perth<br>Stirling<br>Melville                                                                                                                                      | 340<br>322<br>304<br>227                                                                                                       | \$367,712<br>\$248,634<br>\$302,530<br>\$392,132                                                                                                                                                                                           |
| Subiaco<br>Perth<br>Stirling<br>Melville<br>Nedlands                                                                                                                          | 340<br>322<br>304<br>227<br>157                                                                                                | \$367,712<br>\$248,634<br>\$302,530<br>\$392,132<br>\$374,131                                                                                                                                                                              |
| Subiaco Perth Stirling Melville Nedlands Vincent                                                                                                                              | 340<br>322<br>304<br>227<br>157<br>150                                                                                         | \$367,712<br>\$248,634<br>\$302,530<br>\$392,132<br>\$374,131<br>\$340,123                                                                                                                                                                 |
| Subiaco Perth Stirling Melville Nedlands Vincent South Perth                                                                                                                  | 340<br>322<br>304<br>227<br>157<br>150<br>126                                                                                  | \$367,712<br>\$248,634<br>\$302,530<br>\$392,132<br>\$374,131<br>\$340,123<br>\$285,046                                                                                                                                                    |
| Subiaco Perth Stirling Melville Nedlands Vincent South Perth Fremantle                                                                                                        | 340<br>322<br>304<br>227<br>157<br>150<br>126<br>123                                                                           | \$367,712<br>\$248,634<br>\$302,530<br>\$392,132<br>\$374,131<br>\$340,123<br>\$285,046<br>\$273,447                                                                                                                                       |
| Subiaco Perth Stirling Melville Nedlands Vincent South Perth Fremantle Victoria Park                                                                                          | 340<br>322<br>304<br>227<br>157<br>150<br>126<br>123<br>94                                                                     | \$367,712<br>\$248,634<br>\$302,530<br>\$392,132<br>\$374,131<br>\$340,123<br>\$285,046<br>\$273,447<br>\$292,021                                                                                                                          |
| Subiaco Perth Stirling Melville Nedlands Vincent South Perth Fremantle Victoria Park Cottesloe                                                                                | 340<br>322<br>304<br>227<br>157<br>150<br>126<br>123<br>94<br>77                                                               | \$367,712<br>\$248,634<br>\$302,530<br>\$392,132<br>\$374,131<br>\$340,123<br>\$285,046<br>\$273,447<br>\$292,021<br>\$441,558                                                                                                             |
| Subiaco Perth Stirling Melville Nedlands Vincent South Perth Fremantle Victoria Park Cottesloe  This Year So Far                                                              | 340<br>322<br>304<br>227<br>157<br>150<br>126<br>123<br>94<br>77                                                               | \$367,712<br>\$248,634<br>\$302,530<br>\$392,132<br>\$374,131<br>\$340,123<br>\$285,046<br>\$273,447<br>\$292,021<br>\$441,558                                                                                                             |
| Subiaco Perth Stirling Melville Nedlands Vincent South Perth Fremantle Victoria Park Cottesloe  This Year So Far Subiaco                                                      | 340<br>322<br>304<br>227<br>157<br>150<br>126<br>123<br>94<br>77<br><b>Approvals</b><br>340                                    | \$367,712<br>\$248,634<br>\$302,530<br>\$392,132<br>\$374,131<br>\$340,123<br>\$285,046<br>\$273,447<br>\$292,021<br>\$441,558<br>Cost per Unit<br>\$367,712<br>\$248,634<br>\$302,530                                                     |
| Subiaco Perth Stirling Melville Nedlands Vincent South Perth Fremantle Victoria Park Cottesloe  This Year So Far Subiaco Perth Stirling Melville                              | 340<br>322<br>304<br>227<br>157<br>150<br>126<br>123<br>94<br>77<br><b>Approvals</b><br>340<br>322                             | \$367,712<br>\$248,634<br>\$302,530<br>\$392,132<br>\$374,131<br>\$340,123<br>\$285,046<br>\$273,447<br>\$292,021<br>\$441,558<br>Cost per Unit<br>\$367,712<br>\$248,634<br>\$302,530<br>\$392,132                                        |
| Subiaco Perth Stirling Melville Nedlands Vincent South Perth Fremantle Victoria Park Cottesloe  This Year So Far Subiaco Perth Stirling Melville Nedlands                     | 340<br>322<br>304<br>227<br>157<br>150<br>126<br>123<br>94<br>77<br><b>Approvals</b><br>340<br>322<br>304<br>227<br>157        | \$367,712<br>\$248,634<br>\$302,530<br>\$392,132<br>\$374,131<br>\$340,123<br>\$285,046<br>\$273,447<br>\$292,021<br>\$441,558<br>Cost per Unit<br>\$367,712<br>\$248,634<br>\$302,530<br>\$392,132<br>\$374,131                           |
| Subiaco Perth Stirling Melville Nedlands Vincent South Perth Fremantle Victoria Park Cottesloe  This Year So Far Subiaco Perth Stirling Melville Nedlands Vincent             | 340<br>322<br>304<br>227<br>157<br>150<br>126<br>123<br>94<br>77<br><b>Approvals</b><br>340<br>322<br>304<br>227<br>157<br>150 | \$367,712<br>\$248,634<br>\$302,530<br>\$392,132<br>\$374,131<br>\$340,123<br>\$285,046<br>\$273,447<br>\$292,021<br>\$441,558<br>Cost per Unit<br>\$367,712<br>\$248,634<br>\$302,530<br>\$392,132<br>\$374,131<br>\$340,123              |
| Subiaco Perth Stirling Melville Nedlands Vincent South Perth Fremantle Victoria Park Cottesloe  This Year So Far Subiaco Perth Stirling Melville Nedlands Vincent South Perth | 340<br>322<br>304<br>227<br>157<br>150<br>126<br>123<br>94<br>77<br><b>Approvals</b><br>340<br>322<br>304<br>227<br>157        | \$367,712<br>\$248,634<br>\$302,530<br>\$392,132<br>\$374,131<br>\$340,123<br>\$285,046<br>\$273,447<br>\$292,021<br>\$441,558<br>Cost per Unit<br>\$367,712<br>\$248,634<br>\$302,530<br>\$392,132<br>\$374,131<br>\$340,123<br>\$285,046 |
| Subiaco Perth Stirling Melville Nedlands Vincent South Perth Fremantle Victoria Park Cottesloe  This Year So Far Subiaco Perth Stirling Melville Nedlands Vincent             | 340<br>322<br>304<br>227<br>157<br>150<br>126<br>123<br>94<br>77<br><b>Approvals</b><br>340<br>322<br>304<br>227<br>157<br>150 | \$367,712<br>\$248,634<br>\$302,530<br>\$392,132<br>\$374,131<br>\$340,123<br>\$285,046<br>\$273,447<br>\$292,021<br>\$441,558<br>Cost per Unit<br>\$367,712<br>\$248,634<br>\$302,530<br>\$392,132<br>\$374,131<br>\$340,123              |

| Cottesloe     | 77        | \$441,558     |
|---------------|-----------|---------------|
| Quarter       | Approvals | Cost per Unit |
| Subiaco       | 250       | \$380,000     |
| Nedlands      | 157       | \$374,131     |
| Melville      | 156       | \$377,783     |
| Stirling      | 58        | \$327,586     |
| Victoria Park | 58        | \$331,034     |
|               |           |               |

94

\$292,021

Victoria Park

| Vincent     | 26 | \$422,615 |
|-------------|----|-----------|
| South Perth | 8  | \$250,000 |

| Month         | Approvals | Cost per Unit |
|---------------|-----------|---------------|
| Melville      | 122       | \$396,919     |
| Victoria Park | 58        | \$331,034     |