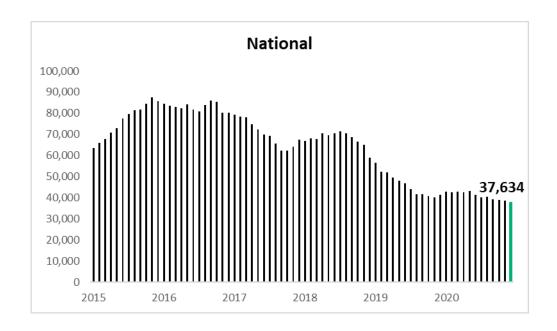

#### 5-Year Series, ABS Building Approvals, Private Sector UNITS - Rolling Monthly Annual

## Yet Another Disappointing Year for Higher-Density Development Despite Government Action

Building approvals for higher-density homes fell again over 2020 - the fifth consecutive year of declining development with no prospect of a sustained revival on activity.

Significant government stimulus Initiatives specifically directed at the house building sector have resulted In a surge In planned construction.

Higher-density development levels however clearly remain subdued by comparison, accounting for just 34.7% of total home building approvals - the lowest market share since 2010.