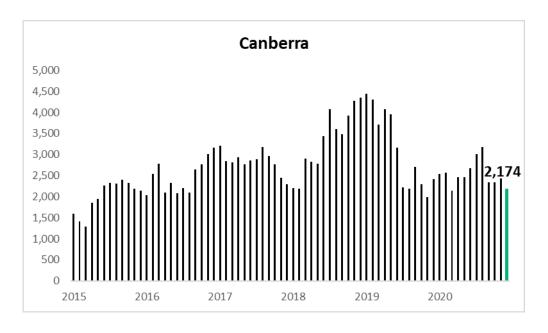

The top performing Local Government Area nationally for unit building approvals over 2020 was Melbourne with 3,694 followed by Brisbane with 2,553 Canberra 2,174, Yarra 1,448 and Blacktown 1,438.

| Units               |           |
|---------------------|-----------|
| 2020                | Approvals |
| Melbourne (VIC)     | 3,694     |
| Brisbane (QLD)      | 2,553     |
| Canberra (ACT)      | 2,174     |
| Yarra (VIC)         | 1,448     |
| Blacktown (NSW)     | 1,438     |
| Dubbo Regional      | 1,391     |
| Gold Coast (QLD)    | 1,327     |
| Georges River (NSW) | 1,283     |
| Sydney (NSW)        | 1,264     |
| Port Phillip (VIC)  | 1,212     |

ACT

| Full Year | Approvals | Cost per Unit |
|-----------|-----------|---------------|
| ACT       | 2,174     | \$282,403     |

| This Year So Far | Approvals | Cost per Unit |
|------------------|-----------|---------------|
| ACT              | 2.174     | \$282,403     |