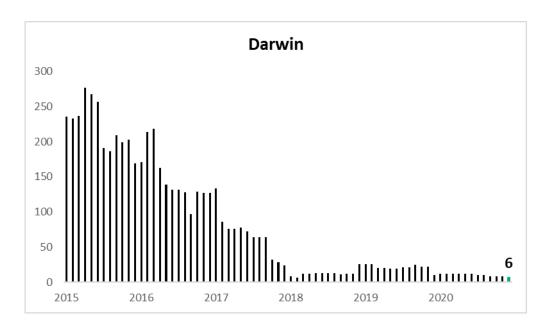

NT

| Full Year | Approvals | Cost per Unit |
|-----------|-----------|---------------|
| Darwin    | 30        | \$183,333     |

| This Year So Far | Approvals | Cost per Unit |
|------------------|-----------|---------------|
| Darwin           | 30        | \$183,333     |