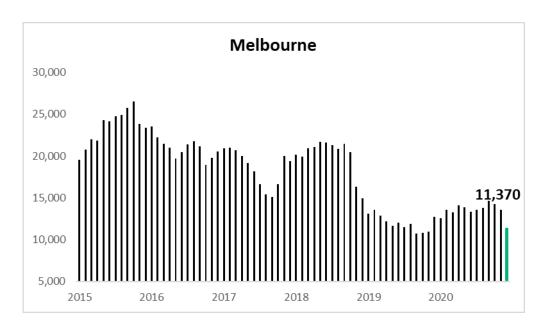

#### 5-Year Series, ABS Building Approvals, Private Sector UNITS - Rolling Monthly Annual

#### Units

Nationally, unit approvals fell 11.4% over 2020 compared to 2019 with all capitals recording sharp falls In activity, and Adelaide and Perth the underperformers.

Sydney reported an average per unit building cost of \$349,500 over 2020 for an annual increase of 4.1%. Melbourne's average per unit building cost was significantly higher at \$432,326 – up 5.0% over the year, with Brisbane \$330,970 – up 4.9%, Adelaide \$410,188 - up 41.3%, and Perth \$341,233 – up 7.8%.

| Units                               | Sydney    | Melbourne | Brisbane  | Adelaide  | Perth     |
|-------------------------------------|-----------|-----------|-----------|-----------|-----------|
| Dec-20                              | 1080      | 316       | 428       | 63        | 180       |
| Previous Month                      | 1637      | 311       | 260       | 142       | 73        |
| This Year to Date v. Same Last Year | -11.4%    | -10.7%    | -8.6%     | -41.6%    | -16.2%    |
| Full Year to Date v. Same Last Year | -11.4%    | -10.7%    | -8.6%     | -41.6%    | -16.2%    |
| Average Cost per Approval           | \$337,645 | \$444,057 | \$306,680 | \$436,175 | \$375,689 |