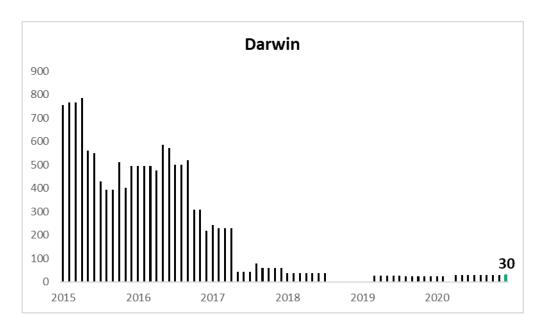

NT

| Full Year | Approvals | Cost per Unit |
|-----------|-----------|---------------|
| Darwin    | 30        | \$183,333     |

| This Year So Far | Approvals | Cost per Unit |
|------------------|-----------|---------------|
| Darwin           | 30        | \$183,333     |