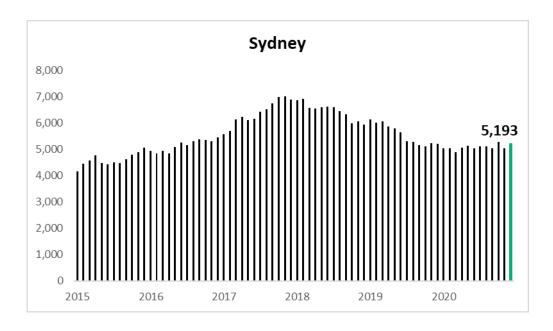

#### NSW

| Full Year            | <b>Approvals</b> | Cost per Unit |
|----------------------|------------------|---------------|
| Blacktown            | 1,438            | \$250,916     |
| Dubbo Regional       | 1,391            | \$274,698     |
| Georges River        | 1,283            | \$335,528     |
| Sydney               | 1,264            | \$565,193     |
| Parramatta           | 966              | \$329,473     |
| Inner West           | 945              | \$310,296     |
| Canterbury-Bankstown | 727              | \$365,130     |
| Ryde                 | 619              | \$339,846     |
| Liverpool            | 591              | \$285,356     |
| The Hills Shire      | 556              | \$327,113     |

| This Year So Far     | Approvals | Cost per Unit |
|----------------------|-----------|---------------|
| Blacktown            | 1,438     | \$250,916     |
| Dubbo Regional       | 1,391     | \$274,698     |
| Georges River        | 1,283     | \$335,528     |
| Sydney               | 1,264     | \$565,193     |
| Parramatta           | 966       | \$329,473     |
| Inner West           | 945       | \$310,296     |
| Canterbury-Bankstown | 727       | \$365,130     |
| Ryde                 | 619       | \$339,846     |
| Liverpool            | 591       | \$285,356     |
| The Hills Shire      | 556       | \$327,113     |