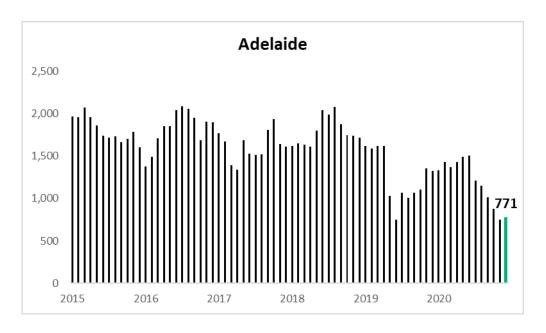

#### Units

Nationally, unit approvals fell 11.4% over 2020 compared to 2019 with all capitals recording sharp falls In activity, and Adelaide and Perth the underperformers.

Sydney reported an average per unit building cost of \$349,500 over 2020 for an annual increase of 4.1%. Melbourne's average per unit building cost was significantly higher at \$432,326 – up 5.0% over the year, with Brisbane \$330,970 – up 4.9%, Adelaide \$410,188 - up 41.3%, and Perth \$341,233 – up 7.8%.

| Units                               | Sydney    | Melbourne | Brisbane  | Adelaide  | Perth     |
|-------------------------------------|-----------|-----------|-----------|-----------|-----------|
| Dec-20                              | 1080      | 316       | 428       | 63        | 180       |
| Previous Month                      | 1637      | 311       | 260       | 142       | 73        |
| This Year to Date v. Same Last Year | -11.4%    | -10.7%    | -8.6%     | -41.6%    | -16.2%    |
| Full Year to Date v. Same Last Year | -11.4%    | -10.7%    | -8.6%     | -41.6%    | -16.2%    |
| Average Cost per Approval           | \$337,645 | \$444,057 | \$306,680 | \$436,175 | \$375,689 |