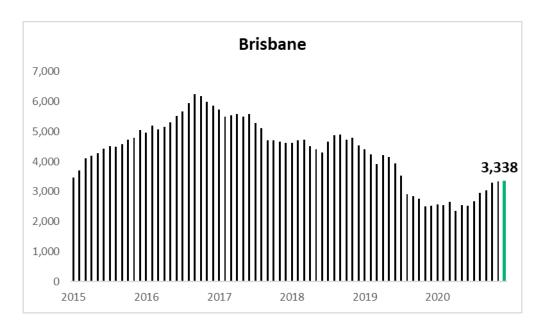

#### Units

Nationally, unit approvals fell 11.4% over 2020 compared to 2019 with all capitals recording sharp falls In activity, and Adelaide and Perth the underperformers.

Sydney reported an average per unit building cost of \$349,500 over 2020 for an annual increase of 4.1%. Melbourne's average per unit building cost was significantly higher at \$432,326 – up 5.0% over the year, with Brisbane \$330,970 – up 4.9%, Adelaide \$410,188 - up 41.3%, and Perth \$341,233 – up 7.8%.

| Units                               | Sydney    | Melbourne | Brisbane  | Adelaide  | Perth     |
|-------------------------------------|-----------|-----------|-----------|-----------|-----------|
| Dec-20                              | 1080      | 316       | 428       | 63        | 180       |
| Previous Month                      | 1637      | 311       | 260       | 142       | 73        |
| This Year to Date v. Same Last Year | -11.4%    | -10.7%    | -8.6%     | -41.6%    | -16.2%    |
| Full Year to Date v. Same Last Year | -11.4%    | -10.7%    | -8.6%     | -41.6%    | -16.2%    |
| Average Cost per Approval           | \$337,645 | \$444,057 | \$306,680 | \$436,175 | \$375,689 |

The top performing Local Government Area nationally for unit building approvals over 2020 was Melbourne with 3,694 followed by Brisbane with 2,553 Canberra 2,174, Yarra 1,448 and Blacktown 1,438.

| Units               |           |
|---------------------|-----------|
| 2020                | Approvals |
| Melbourne (VIC)     | 3,694     |
| Brisbane (QLD)      | 2,553     |
| Canberra (ACT)      | 2,174     |
| Yarra (VIC)         | 1,448     |
| Blacktown (NSW)     | 1,438     |
| Dubbo Regional      | 1,391     |
| Gold Coast (QLD)    | 1,327     |
| Georges River (NSW) | 1,283     |
| Sydney (NSW)        | 1,264     |
| Port Phillip (VIC)  | 1,212     |