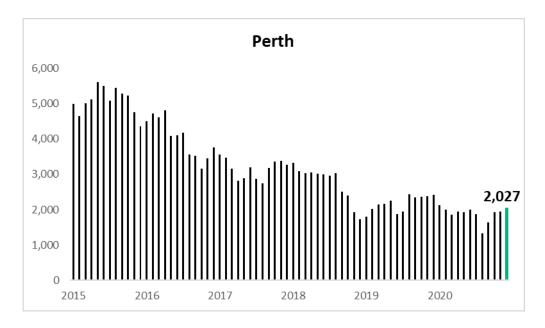

#### Units

Nationally, unit approvals fell 11.4% over 2020 compared to 2019 with all capitals recording sharp falls In activity, and Adelaide and Perth the underperformers.

Sydney reported an average per unit building cost of \$349,500 over 2020 for an annual increase of 4.1%. Melbourne's average per unit building cost was significantly higher at \$432,326 – up 5.0% over the year, with Brisbane \$330,970 – up 4.9%, Adelaide \$410,188 - up 41.3%, and Perth \$341,233 – up 7.8%.

| Units                               | Sydney    | Melbourne | Brisbane  | Adelaide  | Perth     |
|-------------------------------------|-----------|-----------|-----------|-----------|-----------|
| Dec-20                              | 1080      | 316       | 428       | 63        | 180       |
| Previous Month                      | 1637      | 311       | 260       | 142       | 73        |
| This Year to Date v. Same Last Year | -11.4%    | -10.7%    | -8.6%     | -41.6%    | -16.2%    |
| Full Year to Date v. Same Last Year | -11.4%    | -10.7%    | -8.6%     | -41.6%    | -16.2%    |
| Average Cost per Approval           | \$337,645 | \$444,057 | \$306,680 | \$436,175 | \$375,689 |